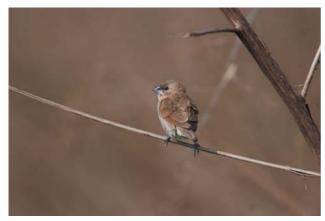

#### 文•攝影/周大慶(生態學與生物學演化所博士班)

期校園紙上賞鳥繼續前期主題,介紹褐頭 鷦鶯、斑文鳥、麻雀和大卷尾,這些鳥種 多棲息在開闊耕地或草地,乃至深入人類生活環 境,和你我至爲關係密切。

#### 褐頭鷦鶯

學名: Prinia subflava

#### 俗名: Tawny-flanked Prinia

褐頭鷦鶯爲臺灣地區普遍的留鳥,全身長約 15cm ,以昆蟲爲主食。這種小型鳥的臺語俗稱爲 「芒噹丟仔」,取其經常在芒草叢中上下擺動尾 羽的習性之意,在中國大陸則稱爲「臺灣鷦鶯」 或「褐頭布袋鳥」。牠們在野外的自然棲地,以 中低海拔開闊的墾地或草牛地爲主,尤其偏好夾 雜小灌叢和高草的環境。在臺大校園中以農業試 驗場及週遭草牛地較常見。

這種鳥生性好動,鳴聲爲單調、平緩的「弟、 弟、弟…」音,繁殖季領域性強,主要以鳴叫宣 示領域,經常在領域植被的制高點鳴唱。繁殖季 爲3~8月,築袋狀巢於接近人腰部高度的草叢、灌 木中,巢主要以禾本科葉片和花絮編織而成。每 窩約產4顆蛋。繁殖季後常和子代一起小群活動。

灰頭鷦鶯和褐頭鷦鶯是親緣關係相近的物種, 經常伴隨出現,但卻少見其競爭行爲,理論上在 同域分布的相近似物種,其特徵及對資源取用的 方式雖有差異但仍相近,如果沒有某種程度的生

■ 小巧的褐頭鷦鶯, 在臺大農場常見。

態分離(ecological separation),勢必產生競爭,究竟 棲地面積、組成、食物豐度、週遭環境等因子, 如何調控這兩個物種在相同環境中的共處之道, 其機制不明,仍有待研究。