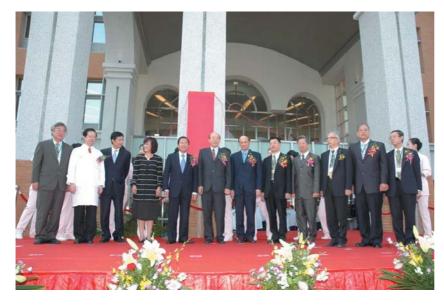

■10月19日,臺大醫院雲林分院虎尾 院區啟用暨臺大雲林分部揭牌,本校 李嗣涔校長、附設醫院林芳郁院長率 相關主管,與陳水扁總統、蘇治芬縣 長暨中央首長與地方府會共同剪綵, 左起:生農學院院長陳保基、雲林分 院院長黃世傑、總統府副秘書長陳其 邁、雲林縣縣長蘇治芬、總統陳水 扁、臺大校長李嗣涔、臺大醫院院長 林芳郁、臺大副校長包宗和、衛生署 副署長陳再晉、醫策會董事長謝博 生、雲林縣議會議長蘇金煌、臺大醫 院黃冠棠教授。