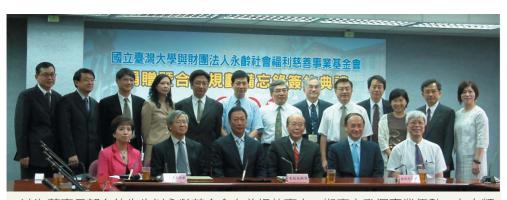

#### 永齡基金會捐贈臺大百億興建癌症醫院

創全球對大學醫學院最高捐款紀錄

鴻海集團郭台銘董事長,以永齡社會福利慈善 事業基金會名義,於9、10月先後捐款本校150億 元及2億元,前者用於建立癌症醫院及質子中心, 不僅創國內對大學捐款最高紀錄,也是目前全球 對醫學院最大的一筆捐款;後者則用於改善臺北 縣流浪狗問題之用,也是國內在這方面最高金額 的捐贈。

150 億元當中的 100 億元將用於硬體建設,預計 在兩年內興建500床規模的癌症醫院及質子中心, 50 億元用於發展生醫工程領域的合作計畫,包括 幹細胞移植中心、預防醫學中心等,其所衍生之 盈餘將全數用於人才培育、慈善公益、激勵制度 等。此外,郭董亦承諾補助質子治療費用,幫助 更多貧困的病患。

至於拯救流浪狗部分的2億元,將成立「增進 動物福利發展基金」,由本校獸醫系和臺北縣政 府合作,在三年內以絕育手術及晶片植入方式, 減少流浪狗數量,建立流浪動物醫療網,同時也 會增加專業獸醫師訓練課程,並加強對普羅大眾 的教育官導。

郭台銘董事長表示,永齡基金會係爲彰顯父母

養育之恩所設立,以關懷生命、回饋社會爲理 念,由於近年至親罹癌過世的悲痛,讓他有著強 烈的使命感,要Making a difference in fighting cancer。而臺大在人才、制度與研究能力堪稱國內 之冠,因此決定捐贈臺大興建癌症醫院及質子中 心,致力於腫瘤的防治、研究與教學。對於拯救 流浪狗也是希望藉由臺大專業的引導,從根本面 解決問題。

李校長在簽約儀式上對郭董事長捐款臺大表示 感謝,相信對臺大邁頂有極大之助力,另外對郭 董回饋社會的義行,尤其是提升癌症醫療品質的 理念與決心深表欽佩。李校長也感謝臺大醫院林 芳郁院長、蔡克嵩副院長、腫瘤部同仁以及湯明 哲副校長等人居間穿針引線,在短時間內促成此 一美事。(取材自《臺大校訊》2007年9月12日第889 號1版;10月10日第893號1版)