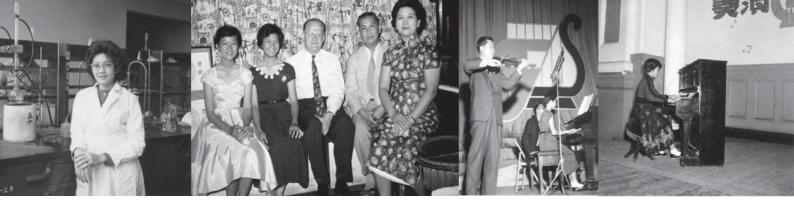

#### 左起:

- ■1961年攝於臺大有機實驗室。
- ■1958年彈奏給Dr. Thor Johnson 聽後,與雙親、芳 月妹(左1)留影。
- ■1958年與小提琴家鄧昌國合奏演出留影。
- 在醫學院舊禮堂中演奏。

申請獎學金及入學許可,在驚喜中,令我期望在 高中畢業後,能順利進入該校就讀。

遺憾的是,當時教育部沒有中學畢業生出國的 明規條例,所以要保送我去念師大音樂系,可 是,我的老師張彩湘教授及其他的音樂前輩,都 認爲畢業後要服務兩年才能出國,不甚理想,加 上我念的是理組,又考慮到念藥學系,在現實的 生活中較有安全感,所以,最後我決定參加大專 聯考,很幸運地,如願考上了藥學系。

就在大專聯考之前,非常關心我出國問題的鄧 昌國(國立臺灣藝術館及國立音樂研究所的創辦 人)建議我在1960年2月6日,在國立臺灣藝術 館舉行一場個人鋼琴獨奏會,並收集一些與演奏

在我念第8屆(豬八戒,臺語)的藥學系時, 同學中有20個本地生及11個僑生,男(16)女 生(15)約各半,個個都是優秀的青年學子。可 惜因爲我不是住校生,除了上課及在實驗室外, 加上回家後我需要練琴,所以跟同學在一起輕鬆 聊天的時間,自然就很有限了。他們都知道我常 在醫學院的音樂會中,在舊禮堂用那一架直立的 老鋼琴彈奏,同學們也都感覺到我好像是音樂系 的學生,樂在其中,考試雖然平平,倒也跟大家 一起畢業了。我們這一屆的同學蠻親,也很合 作,至今仍有聯絡,每次我在臺灣有演出,他們

一定來捧場。這四年的大學教育,給我印象較深

的系裡活動及課程,可算是在大三演出的一齣話

劇,及採生藥本、有機與分析化學、藥理、生化

會有關的資料,以"音樂特殊人才",再向教育

部申請出國進修,然終未獲准,後來這個"音樂

特殊人才"催生了"音樂天才兒童"出國的條

等科目,對我在思考力、判斷力及理性 上的成長,都有深刻的影響與助益。

大一的課,我都在校總區上,當時還 不知道未來的夫婿郭季彥,已在臺大醫 院當 Intem , 既不認識, 也沒見過面。後 來,我們由在醫專念書時,早已彼此相識 的雙方父親的介紹下,才在紐約見面。季 **彥**在臺大醫學院就讀時,曾師事高慈美老 師學習鋼琴,他對我日後的支持與鼓勵, 自不在話下。