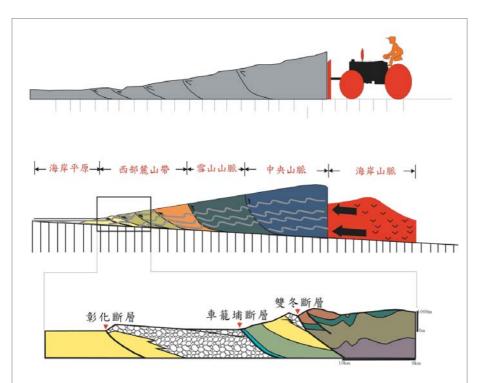

蘇強教授畢生致力於上部地殼(約地表至十幾 公里的深度範圍)變形機制的研究,希望藉由野 外觀察、震測與鑽井資料對地下構造有良好的控 制,了解這些構造在地形發展的長時間尺度與地 震破裂的短時間尺度下是如何發育形成。其中, 又特別著重在「前陸褶皺逆衝帶」(foreland fold and thrust belt)的研究。簡單來說,當兩板塊隱沒乃 至碰撞的過程中,會在交界處產生一系列的地體 構造,如火山島弧、增積岩體、逆衝褶皺帶與前 陸盆地。對應到臺灣、蘭嶼綠島及已上陸的海岸 山脈爲「火山島弧」,中央山脈、西部麓山帶、 西部海岸平原與其向西延伸的臺灣海峽範圍分屬 「增積岩體」、「褶皺逆衝帶」與「前陸盆 地」。顧名思義,褶皺逆衝帶發育了許多的褶皺 與逆衝斷層,而啓動九二一集集地震的車籠埔斷 層正是座落在這種地體構造上。蘇強教授藉由在 臺灣的構造地質研究提出『薄皮構造理論』,也 就是俗稱的『推上機模型』理論。蘇強教授與他 在普林斯頓的研究夥伴Tony Dahlen(同時也是著 名的地震學者,亦爲美國科學院院士)於1983年 首度利用力學及運動學的模式,解釋逆衝褶皺帶 與增積岩體的變形行爲,將造山運動的研究推向 定量化的範疇。他們認爲此類的運動機制好比推 十機推十,並以臺灣爲例:密度較大的海岸山脈 可視爲推土機,位在大陸邊緣密度較小的沉積物 及大陸地殼則是土堆,而菲律賓海板塊以一定的 速度向歐亞板塊運動則是推土機的動力來源。當

推土機向前推動時,必須滿足滑動面方向摩擦 力、重力與正應力三種力量的平衡,並假設物質 遵守莫爾庫倫破裂(Mohr-Coulomb failure criterion)的 行為準則。此時,土堆的形貌會近似一個楔形 體,其前端與底部具有強烈變形。其底部在穩定 滑動的過程中, 為使楔形體的角度維持一定, 當 十堆越堆越高(即山脈高度增高),楔形體的寬 度(即褶皺逆衝帶的範圍) 也必須愈益增加。這 理論成功利用臺灣地質爲例,解釋爲何在較遠離 板塊邊界的區域仍有許多斷層與褶皺的發育,更 闡釋碰撞造山作用下斷層與褶皺三者之間的關 係。進一步說明,他們認為地表下幾公里至十幾 公里深處存在一角度相對較爲平緩的「斷層滑脫 面(decollement)」,地表所觀察到的斷層面都會向 下連接到此滑脫面,並在高孔隙水壓的作用下使 此滑脫面容易錯動;因此,幾乎所有的變形行爲 都發生於此滑脫面之上。

#### 什麼是「推土機模式」?

關於 John Suppe 教授所提出之造山運動及斷層的「推土機模式」,以臺 灣為例,海岸山脈是推土機,大陸邊緣的沉積物及大陸地殼則是土堆,菲律 賓與歐亞板塊聚合的力量提供了推土機的動力來源。當推土機向前推動,土 堆的形狀像楔形體,底部會沿著一個斷層滑脱面滑動,並產生許多斷層延伸 至地表。在造山運動的過程當中,楔形體的角度維持一定,當土堆越堆越高 (即山脈高度增加),楔形體的寬度(即褶皺逆衝帶的範圍)也會增加。這 樣的造山運動模式使得臺灣產生許多斷層與褶皺,九二一大地震活動的車籠 埔斷層即是造山帶前緣一系列的斷層之一。(原圖/Dr. John Suppe;修 圖及解説/地質學系劉聰桂教授)