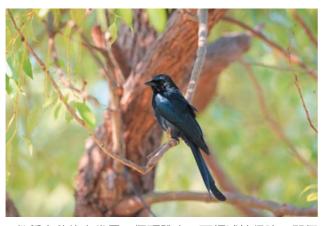

#### 麻雀

#### 學名: Passer montanus

#### 俗名: Eurasian Tree Sparrow

麻雀爲廣泛分布於歐亞大陸 的物種,在臺灣爲普遍的留 鳥。在許多地方有不同的稱 呼,如臺語的「厝鳥仔」,中 國大陸則稱之「樹麻雀」。全 身長約14cm。頭頂暗栗褐色, 臉頰污白色夾有一黑斑,甚為 醒目。棲息於平地至中低海

■ 麻雀早已融入人類都市生態體系,雖然愛"偷食" 穀,但也捕食菜園害蟲。

#### 大卷尾

學名: Dicrurus macrocercus

俗名: Black Drongo

大卷尾分布亞洲南部,在臺灣爲平原常見物 種,臺語俗稱「鳥秋」或「黑鬚」。全身長約 29cm。全身黑色,尾羽甚長,末端較寬,略向上 翻捲,且呈深叉狀,爲其辨識特徵。這個物種主 要棲息於平地、草原、墾地至低海拔山區樹林或 農耕地,在校園和公園中也相當常見。其習性喜 佇立高處或牛背上,等待捕食昆蟲。特別在進行 割草和翻土作業時,牠們不知由何處前來聚集, 同機捕食地面受驚擾的現身的小蟲,或四方穿梭 捕食飛蟲。亦會以其他的小型鳥爲食。

大卷尾生性凶猛,領域性十分強烈,長尾利於 控制方向,仗恃靈活身手,常攻擊空中飛過的大 型鳥或猛禽如大冠鷲和鳳頭蒼鷹,人類不小心誤 入其領域時,也常會遇到惱怒的山鳥秋俯衝攻 擊。繁殖於4~7月,築巢於枝葉末梢,也有築在電 線上,每窩約產3~4顆蛋。舊時少數農家捕捉其幼 鳥,與雞鴨飼養在一起,可保護家禽不被猛禽騷 擾。因與人類生活空間十分貼近,自古便流傳許 多有趣的故事及童謠,如「鳥秋、鳥秋,咬吱 啾;蟲仔肉,搵豆油。」就形容得十分傳神。 🐧

■ 俗稱烏秋的大卷尾,個頭雖小,可領域性很強,即便 是人類誤入牠的地盤,也可能遭到攻擊。