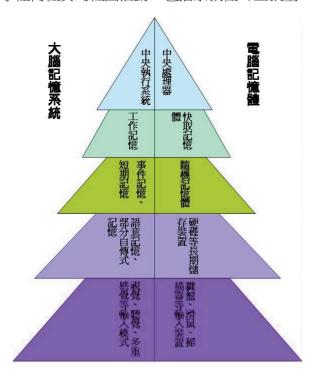

至於預想記憶,就是記得在未來的某個時間點 去完成某件預定的事的記憶。它可以用事件爲標 的,如看到某個朋友時,要交代他一件事;也可 以用時間爲標的,如6個月後要保養汽車或4月

18 日要參加宴會。雖然年長者預想記 憶的能力較差,但是他們的責任感較 強,重然諾的特質卻有可能使他們比年 輕人更容易完成約定的事。

此外,還有所謂的工作記憶,即是 在任何片刻大腦總會暫時保有某些 「線上」訊息,以提供訊息處理或轉 換等認知活動的基礎。除非這些訊息已 被編碼成事件,否則在其他新訊息填進 入意識流後,這些原來的訊息就無法再 被提取。工作記憶被視爲感覺輸入與長 期記憶之間的閘道,或擔任訊息進一步 接受處理、複誦前的緩衝區。工作記憶 以語音回路(phonologic loop)、視覺空間 草圖本(visuo-spatial sketchpad)或兩者同 時操作的方式來進行。工作記憶的容量

有限,通常只能暫存大約7個可供辨認的項目, 若未經複誦,大約只能持續20~30秒的時間。工 作記憶的核心爲中央執行系統,也就是注意力監 控系統,負責選擇短期儲存策略並協調各種訊息 處理機制。而中央執行功能處理訊息的速度與能 量下降,是老化過程中最顯而易見的大腦功能變 化。總結來說,與年齡相關的記憶衰退主要來自 執行功能的退化,尤其是工作記憶或監控的注意 力系統,而這些能力與大腦額葉的功能關係密 切。影像學、病理學的研究顯示,老化所造成的 大腦組織體積消減或神經元喪失主要發生在大腦 的額葉,尤其是在前額葉皮質以及視丘、基底核 等與額葉關係密切的大腦皮質下構造。

#### 「正常」老人的記憶問題

臨床上有一些不同的分類方法,嘗試清楚地描 述這種臨床前的認知功能障礙,如較早期的「良 性老年健忘」、「年齡相關之記憶障礙」、

表1:老化對不同記憶功能的影響

| 24 - C1024   14H0 NO.74 NO.440 E |       |                                                   |       |  |  |
|----------------------------------|-------|---------------------------------------------------|-------|--|--|
| 記憶種類                             |       | 描述                                                | 隨年齡變化 |  |  |
| 外顯記憶                             |       | 可用語言陳述的記憶                                         |       |  |  |
|                                  | 事件記憶  | 通常為個人經驗,有特定時空背景                                   | 退化    |  |  |
|                                  | 自由回想  | 搜尋資料的效能;額葉功能;填充題                                  | 退化    |  |  |
|                                  | 提示、再認 | 與記憶儲存功能有關;選擇題                                     | 較不變   |  |  |
|                                  | 語意記憶  | 天文、地理、歷史等有關世界的知識;依知覺特性儲存在不同大腦皮質                   | 不變    |  |  |
|                                  | 錯誤記憶  | 監測功能障礙,過度依賴要旨記憶                                   | 增加    |  |  |
|                                  | 預想記憶  | 動機與責任感有時可以補足缺失                                    | 退化    |  |  |
| 內隱記憶                             |       | 困難或無法用語言描述的記憶                                     |       |  |  |
|                                  | 程序記憶  | 經由不斷重複操作而習得動作技能                                   |       |  |  |
|                                  | 認知技能  | 如下棋                                               | 較不變   |  |  |
| 7 7                              | 運作技能  | 如騎腳踏車、手術                                          | 較不變   |  |  |
|                                  | 知覺技能  | 如畫鏡像迷宮                                            | 較不變   |  |  |
|                                  | 重複促發  | 指之前的接觸導致後來效能的改變                                   |       |  |  |
| E                                | 知覺促發  | 如字根完成                                             | 較不變   |  |  |
|                                  | 概念促發  | 如類別範例                                             | 較不變   |  |  |
| 工作記憶                             |       | 核心為中央執行系統,即注意力監控<br>系統,負責選擇短期儲存策略並協調<br>各種訊息處理機制。 | 退化    |  |  |