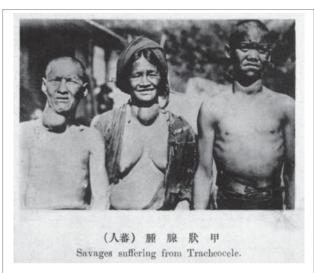

#### 展覽內容簡介

本次展出的臺灣醫療舊籍有:圖書33種(含早 期院內研究人員之學術期刊論文6種)、期刊16

文館第四展覽室

■1929 年出版的《臺灣通 ■1925 年出版的《臺灣衛 俗醫學》,是臺灣第一本 生要覽》,紀錄了臺灣 家庭醫藥用書。

早期公共衛生情形。

■俗稱「大脖子」的甲狀腺腫曾危害臺灣。以族群來 分,臺灣以原住民罹患者較多,其中又以居住在蘭 嶼的達悟族比例最高。圖為臺灣原住民罹患甲狀腺 腫,出自《臺灣衛生要覽》,1925年出版。

#### 單元二:「近代醫療歷史文物照片展示區」

係透過相關典籍文獻和舊照片回顧臺灣近代醫

■ 瘧疾是臺灣在十九、二十世紀之交主要的風土病之一。日本據臺後即 精極展開調查與防治工作。<br />
圖為日本官方在臺中地區採集民眾血液進行 檢驗。

療發展與研究成果,展出的內容包括《臺北帝國 大學醫學部病理學教室業績集》、《南溟會創立 五十周年記念誌》、《南溟會創立七十周年記念 誌並終焉号》等圖書3種,《臺灣醫學會雜 誌》、《東寧》等期刊2種及照片7幅。另外 製作壁報介紹了『臺大醫學系校友同窗會』、 『臺灣醫業規則』及『臺灣地方疾病研究報告— 一甲狀腺腫』。