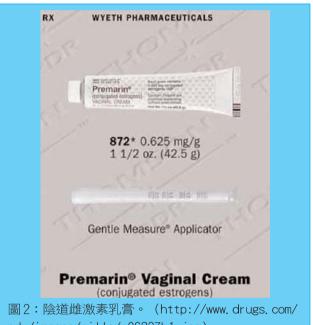

#### 補充雌激素是首選

陰道萎縮的處理方式很多(表1),而補充雌 激素是陰道萎縮的治療首選,不論是使用口服、

| 表1:陰道萎縮之處理方式 |                   |  |  |
|--------------|-------------------|--|--|
| 生活型態         | 陰道性交、自慰           |  |  |
| 保濕潤滑劑        | K-Y jelly Replens |  |  |
| 局部藥物治療       | 陰道錠劑、陰道環          |  |  |
| 全身藥物治療       | 陰道乳膏、口服或經皮吸收雌激素   |  |  |

經皮吸收或局部給予雌激素的方式,對泌尿道症 狀、陰道萎縮、陰道酸鹼度異常或性生活障礙, 都可以有效的緩解症狀。局部給予的雌激素有許 多種劑型,包括乳膏(cream , 圖 2)、錠劑(tablet)及 陰道環(ring,圖3)。根據臨床試驗的結果,這些 方式的療效都差不多,其中陰道錠劑及陰道環對 於全身性的影響較小,可以依照個人的症狀或喜 好來挑選。合併使用口服及局部雌激素治療,能 夠更快改善陰道萎縮的症狀。補充雌激素也能夠