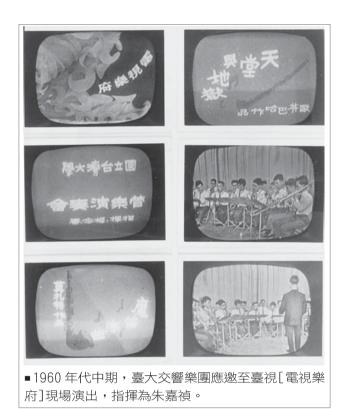

#### (5) 臺大交響樂團(1968-)

因緣際會,在1968春夏,好友朱嘉禛央請筆者 爲當時的視聽計舉辦兩場室內樂音樂會,地點爲 森林館第一教室。獲得空前成功,激發了再組管 絃樂團的熱忱。在李文沛勇敢地承擔團長任務之 下,管樂團主要分子均給予熱烈支持。在大家努 力招兵買馬下,由李泰祥擔任指揮而開創了臺大 交響樂團歷史的新頁。在高坂知武教授的呵護 下,樂團終能度過跌跌撞撞的童年,而今將進入 不惑之年。