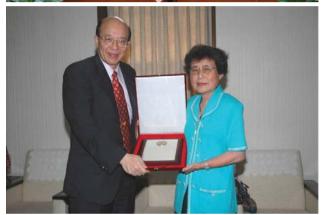

#### 之二: 北加州校友余舜華及鄭富美各別捐款

爲表達對臺大人文庫之支持,旅美校友余舜華 女十、鄭富美女十特地於5月22日返校捐款,李 校長親致感謝狀,代表母校對2位校友表達謝忱。

余舜華校友爲1959年農化系畢業,捐贈美金1 萬元及臺幣27萬元;鄭富美校友爲1964護理系 畢業,捐贈臺幣60萬元。二人捐款均指定用於 「臺大人文庫」之籌設。捐贈儀式過後,母校爲其 安排參觀臺大人文庫預訂展區、臺大校史館並導 **管校**園。(取材自《臺大校訊》第882號1版/2007.06.06)

臺大人文庫網址:http://www.lib.ntu.edu.tw/ NTUCollections/index.htm , 聯絡人: 王昭分

電話: 3366-2295

E-mail: dianewang@ntu.edu.tw

- ■上:校友李華林先生代表川流基金會捐贈母校,支持 臺大校史館特展廳及臺大人文庫計畫。(提供/校史 館)
- 校友余舜華女士(中)及鄭富美女士響應臺大人文 庫,分別捐款支持。李校長特致贈感謝狀。(提供/臺 大校訊)