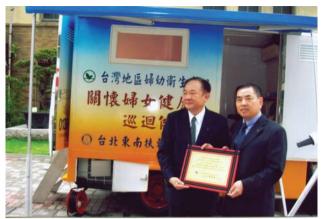

#### 獲贈健檢車

#### 臺北縣臺大校友會與婦幼中心攜手照護婦女 健康

臺北東南扶輪社於5月19日捐贈「關懷婦女健 康巡迴健檢車」1部予臺灣地區婦幼衛生中心, 該中心現由陳宏銘醫師擔任董事長,陳學長亦是 現任臺北縣臺大校友會理事長。是日上午在臺大 醫學院國際會議中心1樓廣場舉行贈車剪綵儀式, 由該計計長李福清先牛與陳宏銘學長(醫學53) 共同主持,會後隨即啓用健檢車,由呂賴樺玉醫

> 師(醫學49、臺北縣臺大校友會常務 理事)進行乳癌、子宮頸癌及直腸癌 篩檢等義診服務。

> 臺北東南扶輪社長期熱衷於社會服 務及公益活動,今年適逢該社三十周 年社慶,對於臺灣地區婦幼衛生中心 協同臺北縣臺大校友會長期關注婦女 同胞健康深表支持,所以特別致贈1 部「關懷婦女健康巡迴健檢車」,而 於5月思親反哺時節舉行捐贈儀式, 深具意義。

臺灣地區婦幼衛生中心長期關注婦 女健康, 駐診醫師也大多爲臺大畢

■ 扶輪社捐贈健檢車給財團法人臺灣地區婦幼衛生中 心, 在接受李福清社長(右)轉交車鑰後, 陳宏銘董事 長回贈感謝獎牌。

業,多年來與臺北縣衛生局及臺北縣臺大校友會 共同辦理婦癌及乳房篩檢巡迴檢查,自93年至96 年間共下鄉48場次,診查2,000人以上,地點在偏 遠的坪林鄉及五股鄉。

臺北縣臺大校友會成立於民國87年10月18日, 迄今已近九年,首屆及第2屆理事長由婦產科專家 張漢東醫師擔任(醫學48,現任臺灣省臺大校友 會理事長),現任理事長陳宏銘學長也是婦產科 專科醫師。同時目前加入臺北縣臺大校友會之校 友也以醫學院畢業者居多,包括婦產科、內科、 家醫科、外科及牙科等20多位醫師,因此組成了 堅強的醫療團隊,深入偏遠地區照護弱勢民眾的 健康,也普遍獲得縣府及縣民的肯定。(文/臺灣 省臺大校友會呂村;圖/臺北縣臺大校友會)