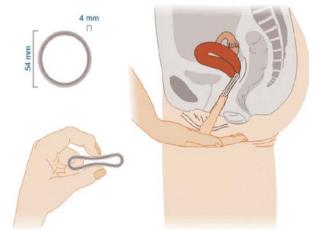

## 暖青豐事

## 談更年期陰道萎縮

文•照片提供/何積泓(臺大醫院婦產部醫師) 楊友仕(臺大醫院婦產部主任)

門診的時候,常常會聽見5、60歲的女 性病患,低聲地訴說下體搔癢或性交疼 痛的問題, 在困擾多年之後才來尋求幫助。經過 詳細的病史詢問及身體檢查之後,診斷爲萎縮性 陰道炎,在局部使用雌激素治療後,終於解決這 個惱人的問題。

#### 補充雌激素是首選

陰道萎縮的處理方式很多(表1),而補充雌 激素是陰道萎縮的治療首選,不論是使用口服、

| 表1:陰道萎縮之處理方式 |                   |  |  |
|--------------|-------------------|--|--|
| 生活型態         | 陰道性交、自慰           |  |  |
| 保濕潤滑劑        | K-Y jelly Replens |  |  |
| 局部藥物治療       | 陰道錠劑、陰道環          |  |  |
| 全身藥物治療       | 陰道乳膏、口服或經皮吸收雌激素   |  |  |

經皮吸收或局部給予雌激素的方式,對泌尿道症 狀、陰道萎縮、陰道酸鹼度異常或性生活障礙, 都可以有效的緩解症狀。局部給予的雌激素有許 多種劑型,包括乳膏(cream , 圖 2)、錠劑(tablet)及 陰道環(ring,圖3)。根據臨床試驗的結果,這些 方式的療效都差不多,其中陰道錠劑及陰道環對 於全身性的影響較小,可以依照個人的症狀或喜 好來挑選。合併使用口服及局部雌激素治療,能 夠更快改善陰道萎縮的症狀。補充雌激素也能夠

#### 使用潤滑劑等外用藥

對於不敢或不能使用雌激素的患者,可使用水

圖3:陰道環為局部藥物治療的一種。 (http://www.by-choice-not-chance.com/en/\_img/graphics/31230.gif)

溶性陰道潤滑劑,以保持陰道組織濕潤,改善陰道乾燥的情況。但是潤滑劑的效果比較短暫,可能需要一天使用多次才能持續改善症狀。另外有一種非賀爾蒙的陰道保濕凝膠(Replens),可以維持較長的效果,能改善陰道萎縮的症狀,減少性交疼痛,降低陰道pH值。除了藥物治療外,陰部清潔、保持乾爽,以及性伴侶的溝通與了解,都有助於改善症狀。如此,才是解決陰道萎縮的全面處置。