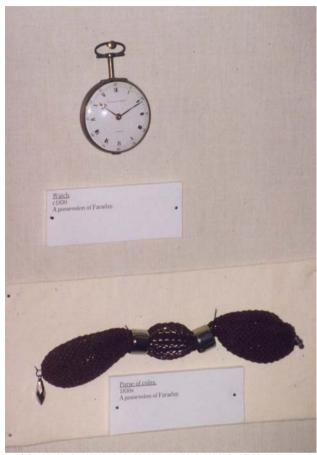

■法拉第的《聖經》。法拉第一生經歷許多挫折,信 仰是支持他勇於面對的力量之泉。

■ 法拉第隨身的懷錶與錢袋,靜靜地躺在博物館裡。這 位偉大科學家之所以為世人所景仰,在於他奉獻畢生為 人們創造更好的社會。

「星期五之夜討論會」,由他和其他科學家來爲大 **眾講授科學、分享新知。前來聽講的人不分貧富貴** 賤,沒有特權,先來的先坐,後到的人即使是王公 貴族也得坐在走廊上。法拉第的實驗室在地下室, 一個樓梯底下的小空間,在他那張不算大的桌子 上,進行過許多重要的實驗,發現到許多重要的定 理。現在這間實驗室由英國皇家學院保存。