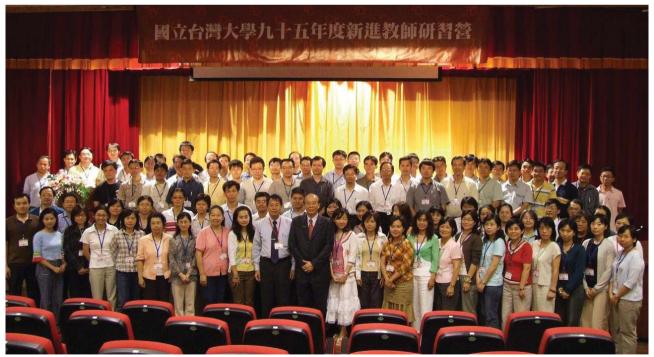

#### (一)新進教師研習營

本校過去並無專門針對新進教師所舉辦的活 動,但是剛進入臺大校園的年輕老師其實非常需 要瞭解臺大的教學與研究環境。爲了協助新進教 師對教學、研究、服務和個人權益的瞭解,同時 凝聚他們對本校「邁向頂尖、追求卓越」基本目 標的認同,本中心於95年9月6-8日在溪頭舉辦首 次的新進教師研習營。第一天作願景介紹,由校 長及一級主管說明本校「邁向頂尖、追求卓越」 的政策與相關措施;第二天爲「教學經驗分 享」,不但有教學傑出老師的經驗傳承,也有學 生暢談他們心目中的好老師;第三天則是校內研 究資源的介紹,並邀請研究傑出教師做心得分 享。

此次研習營共有83位老師參加,出席率爲全體 新進教師(108位)的77%,出席教師對營隊安 排的內容滿意度高達 4.55 (5分爲滿分),可見 其成效,未來本校將於每學年開學前固定舉辦此 一活動。

#### (三)教學助理制度

本校自95學年度起,正式推出全校性的「教學 助理制度」,凡是共同科目、通識課程及普及性 較高之專業課程,若修課學生人數眾多,可申請 教學助理,由研究生帶領分組討論或小組實驗。

本校開辦「新進教師研習營」,協助剛為人師者可以更快地融入臺大的大家庭。圖為去年首次舉辦的新進教師 研習營,會後全體合影於溪頭實驗林。

- 教學助理制度的建立可望 全面提升教學品質,更期待 改善本國學生只學不問的被 動習慣。圖為教學助理的討 論課。
- 下: 透過「飛雁計畫」,可 以讓「新鮮教師」在短時間 內學到資深教師的教學撇 步。