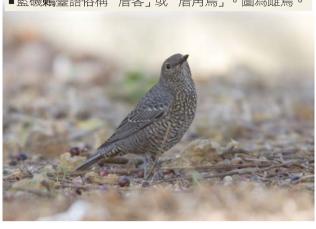

#### 藍磯鶇 Monticola solitarius

藍磯鶇全身長約21cm,爲普遍之冬候鳥。臺灣 有2種亞種記錄。其一特徵爲雄鳥除腹部棗紅色 外,全身爲寶藍色布有鱗狀斑。雌鳥則背旱暗灰

■藍磯**鶇**臺語俗稱「厝客」或「厝角鳥」。圖為雌鳥。

色,腹呈淡灰色布有鱗狀斑;另一種則是全身藍 色的迷鳥「藍腹藍磯鶇」。

此種出沒於平地至中海拔空曠地帶。習性喜單 獨活動,棲立於枯木、石塊、水泥堤岸、住屋的 屋脊頂端,停棲時身體挺直,不時上下擺動尾 羽,臺語俗稱「厝客」或「厝角鳥」。藍磯鶇 平地族群多爲冬候鳥,但在臺灣中高海拔地區陡 峭岩壁環境,曾發現繁殖紀錄。

藍磯鶇雄鳥由於顏色鮮豔、外形討好且鳴聲細 碎悦耳如銀鈴,因此頻遭捕捉販售,春秋季節各 地販售野鳥店面時有所見。國內雖有野牛動物保 育法實施多年,但非所有野生物種均名列保育類 名錄中,而難以收實質保護效力,儘管法令中有 騷擾野牛動物相關罰責,但似乎僅止於參考,令 人無奈。