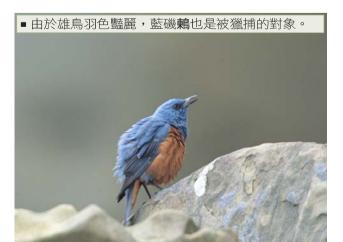

#### 藍磯鶇 Monticola solitarius

藍磯鶇全身長約21cm,爲普遍之冬候鳥。臺灣 有2種亞種記錄。其一特徵爲雄鳥除腹部棗紅色 外,全身爲寶藍色布有鱗狀斑。雌鳥則背旱暗灰

■藍磯**鶇**臺語俗稱「厝客」或「厝角鳥」。圖為雌鳥。

色,腹呈淡灰色布有鱗狀斑;另一種則是全身藍 色的迷鳥「藍腹藍磯鶇」。

此種出沒於平地至中海拔空曠地帶。習性喜單 獨活動,棲立於枯木、石塊、水泥堤岸、住屋的 屋脊頂端,停棲時身體挺直,不時上下擺動尾 羽,臺語俗稱「厝客」或「厝角鳥」。藍磯鶇 平地族群多爲冬候鳥,但在臺灣中高海拔地區陡 峭岩壁環境,曾發現繁殖紀錄。

藍磯鶇雄鳥由於顏色鮮豔、外形討好且鳴聲細 碎悦耳如銀鈴,因此頻遭捕捉販售,春秋季節各 地販售野鳥店面時有所見。國內雖有野牛動物保 育法實施多年,但非所有野生物種均名列保育類 名錄中,而難以收實質保護效力,儘管法令中有 騷擾野牛動物相關罰責,但似乎僅止於參考,令 人無奈。