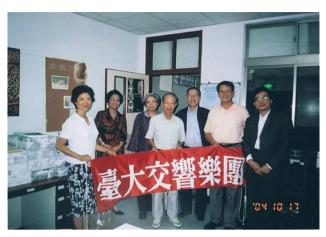

■1997年4月12日,杏林弦樂團應激參加臺大醫學院百 週年紀念音樂會演出。由陳振陽教授指揮演出莫札特交 響曲[林茲]。

■2004 年 10 月 17 日,臺大交響樂團創團期團員與江 有龍老師歡迎第一任首席小提琴陳源金返臺(三十 多年沒見面),左起:陳太太、吳淑如、陳必全、 江有龍老師、陳振陽、陳源金、蔡清霖。

■2005年6月22日,陳振陽將高坂老師的大提琴、譜架 及樂譜,捐贈給臺大校史館。左起:陳振陽、圖書館副 館長林光美、圖書館館長項潔。