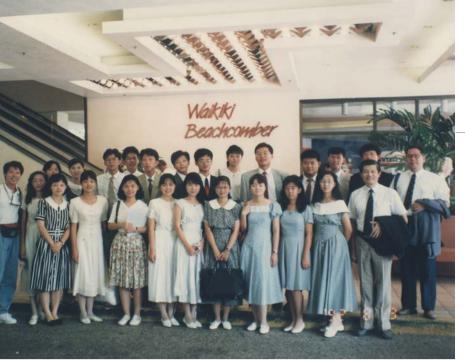

該團每年寒暑假均定期舉辦期末公演或巡迴表 演,四十年來足跡幾乎遍及全臺,1992年並赴美 國巡迴演奏,完成創團期未完成之夢。除了例行 公演外,該團每學期均在校內舉辦多場室內音樂 會,不僅有助團員培養默契、切磋琴藝,同時也 是期冀能推廣古典精緻美學,使音樂同好者得於 豐富紛陳的樂器組合中,欣賞多樣活潑的精采演 出,進而自在悠遊於樂器音響與樂曲旋律交織而 成的音樂饗宴。

#### (6) 杏林絃樂團復團(1993-)

1992 暑假,杏林合唱團受激參加在夏威夷舉辦 之臺大醫學院校友年會,筆者亦以指導老師身分

■1968 年畢業晚會。前排左起:王有章、陳振陽、邱 文潛、魏至昌、指導教官、朱嘉禎(服役中)、鄭富 雄;後排左起:鄧瑜、葉志剛、楊邁(?)(綽號高 佬)、陳治平、劉思誠、(忘了大名)、張清溪(本 校經濟系教授)。

■1992年杏林合唱團應校友會之邀赴美演 出,團員中楊濬光(後左2)、陳沛隆(後 左5)、連琬菁(後左6)及張必正(後左10) 等人都擁有弦樂演奏的素養,因而促成陳振 陽教授重整弦樂團之決心。

隨團前往,多位校友談及杏林絃樂團舊事。當時 團員中有陳沛隆、張必正、楊濬光、連琬菁等有 弦樂演奏素養,促成筆者重組杏林絃樂團之心 意,返台後即開始招兵買馬,並於1992秋季醫學 院音樂性社團聯合迎新會中演出。團員包括林佩 瑜、趙鴻丞、林秉毅、連琬菁、楊濬光、潘汝 弘、吳幸怡、張必正、陳沛隆、黃玉立、錢乃永 等。1993年春天送舊音樂會再加入賴凌平、蔡建 城及夏紹中等,陣容逐漸形成。1994秋正式登記 爲醫學院學生計團,由林秉毅出任團長。復團汔 今,每年均有定期演出,曾三度赴美訪問演出, 今年並赴澳洲墨爾本大學,進行交流演出。