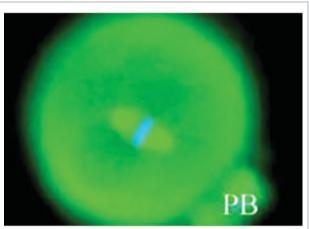

卵子在冷凍解凍時,由於溫度及冷凍保護劑等因素,紡錘體會受到傷害。我們先用ICR小鼠卵子做

研究,發現較快之玻璃化冷凍方式,可減少傷害時間,從而減低對紡錘體之傷害[2]。同時進一步發現傷害之紡錘體會恢復,而且與解凍後之培養時間有關。經過3小時的培養後,紡錘體會恢復至正常(圖2)。此時再做受精,可提高受精率及胚胎成長能力。前述這些創新之觀念,已爲 Human Reproduction雜誌所接受[3],並獲選爲封面,被許多學者引用。 Molecular and Cellular Endocrinology 的主編還特別協請我們撰寫回溯文章(Review article)。

■圖2:成熟小鼠(mouse)卵子經過冷凍及解凍,置於 37°C培養箱3小時,受傷的紡錘體會回復至正常。 染色體規則排列於紡錘體中央。PB:第一極體 (first polar body)。

科技玻璃化冷凍》(Vitrification in Assisted Reproductive Technology), 也邀請我們負責撰寫卵子冷凍章節,總 共7,000字,引用70篇參考文獻當中有7篇是我們發 表的。於今年(2007)年3月完成校稿,預計9月 出版。