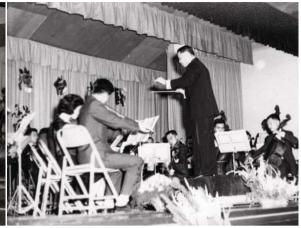

#### 二、臺北帝國大學 時期(1936-1945)

臺北醫學專門學校 被編入臺北帝國大學 醫學部附屬醫學專門 部之後,與帝大(校 本部) 合辦的音樂會 很受歡迎,但受到一 校兩制的影響,醫學 專門部的學生並不參 與醫學部之活動。不 過醫學部的音樂活動 仍很活躍, 1938年醫 學部之社團活動中的 音樂部,由耳鼻喉科 上村親一郎教授擔任

■1963 年杏林弦樂團與管樂團合組臺大管絃樂團,由醫學系柯守魁及郭耿南分別 出任團長及副團長。高坂知武教授(位於舞台上「韻律天成」布旗之後)是促成 合併的要角。圖為公演後合影。(提供/蔡采秀)