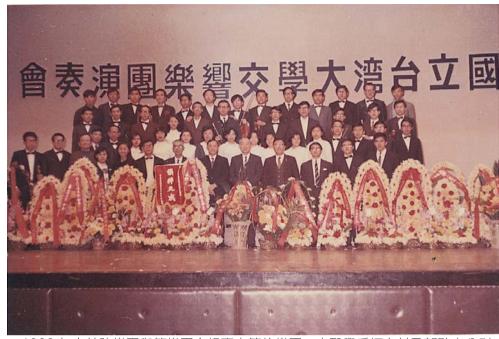

#### (3) 臺大管絃樂團(1963-1964)

錢思亮先生擔任臺大校長以後,深以臺大沒有 管絃樂團爲憾。 在柯守魁的努力下, 杏林絃樂團 已有管絃樂團的雛形。此時在學校當局的支持 下,將杏林絃樂團與臺大管樂團合倂爲臺大管絃 樂團。由柯守魁擔任團長,許水源與郭耿南擔任 副團長,並聘請高坂知武教授爲顧問及樊燮華擔 任指揮。1963年11月13日在臺北國際學社舉行成 立公演,盛況空前,有3千多人蒞臨欣賞。12月 27及28日並分別在臺中及臺南演出,成爲當時音 樂界一大盛事。

■1963 年臺大管絃樂團成立,於當時臺北國際學舍舉行 首次公演,慶祝臺大校慶,時間為 11 月 13 日。當晚吸 引三千多位聽眾,會場爆滿。(右圖)國防部示範樂隊 隊長樊燮華義務擔任指揮。樊先生是當時頗負盛名的指 揮家。

當我問他如果與鋼琴合奏時,不就與鋼琴不和 了嗎?他會更得意地回答:「這是爲什麼小提琴 或大提琴的雙弦和音(Double stop)一定比鋼琴的好 聽!」我不敢再問下去!但心裡頭想著,音樂史 上大鍵琴在兩個白鍵之間有兩個黑鍵,巴哈取平 均值改成一個黑鍵,才有現代版的鋼琴出現,而 大大地成功並淘汰了它的祖先。高坂教授回歸兩