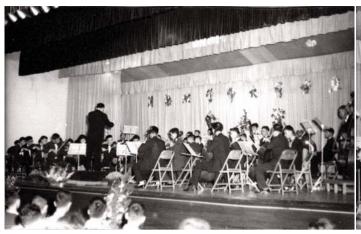

#### 二、臺北帝國大學 時期(1936-1945)

臺北醫學專門學校 被編入臺北帝國大學 醫學部附屬醫學專門 部之後,與帝大(校 本部) 合辦的音樂會 很受歡迎,但受到一 校兩制的影響,醫學 專門部的學生並不參 與醫學部之活動。不 過醫學部的音樂活動 仍很活躍, 1938年醫 學部之社團活動中的 音樂部,由耳鼻喉科 上村親一郎教授擔任

■1963 年杏林弦樂團與管樂團合組臺大管絃樂團,由醫學系柯守魁及郭耿南分別 出任團長及副團長。高坂知武教授(位於舞台上「韻律天成」布旗之後)是促成 合併的要角。圖為公演後合影。(提供/蔡采秀)