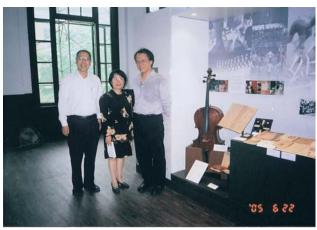

■1997年4月12日,杏林弦樂團應激參加臺大醫學院百 週年紀念音樂會演出。由陳振陽教授指揮演出莫札特交 響曲[林茲]。

■2004 年 10 月 17 日,臺大交響樂團創團期團員與江 有龍老師歡迎第一任首席小提琴陳源金返臺(三十 多年沒見面),左起:陳太太、吳淑如、陳必全、 江有龍老師、陳振陽、陳源金、蔡清霖。

■2005年6月22日,陳振陽將高坂老師的大提琴、譜架 及樂譜,捐贈給臺大校史館。左起:陳振陽、圖書館副 館長林光美、圖書館館長項潔。