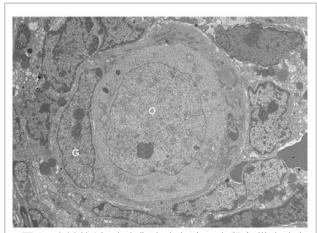

#### 突破囊胚冷凍的困難

由於培養液的改進,使得胚胎可以有較高的比率 成長至囊胚期,選擇較好之囊胚可以增加著床率, 减少胚胎植入的數目,避免過度的多胞胎。因此當 有多餘的囊胚時要如何做好冷凍,就顯得很重要。 囊胚有上百個細胞,並且有一囊狀腔室,內有囊胚 液(圖5),所以要做冷凍前之脫水,比早期胚胎 困難。我們發展出顯微抽吸囊胚液的技術來幫助脫 水,增加冷凍保護劑的作用時間至1.6倍,並且提高 冷凍的速度,以減少冰晶的形成。在老鼠的實驗, 我們證實了這些論點,研究論文發表於 Fertility and Sterility 5] •