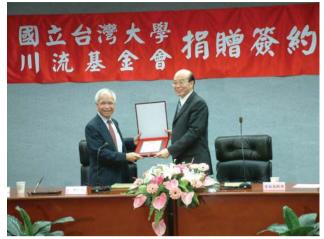

#### 之一: 旅美校友李華林捐款美金32萬元

4月24日,本校旅美校友李華林先生特返校 捐贈美金32萬元,作爲臺大人文庫暨校史館 特展經費,母校並將校史館特展廳命名為 「川流廳」,以示感念其美意。

李華林先生 1957 年畢業於本校藥學系,旅居美 國北加州多年,長期透過川流基金會贊助推廣臺 灣傳統文化研究,亦曾多次捐款給母校藥學系。 去(2006)年北加州臺大校友會三十週年慶時, 前會長王富民先牛邀請李嗣涔校長與會,李校長 當時曾向校友們說明籌設校史館特展廳的募款計 書。王會長卸任後,仍爲該項募款計畫極力奔 走,終獲李華林先生慨然支持,捐款美金30萬元 籌設校史館特展廳,另捐款美金2萬元挹注圖書館 臺大人文庫計畫。本校首次校史主題特展將訂於 今年11月15日校慶日當天於川流廳開展,同日, 臺大人文庫也將落成啓用。(取材自《臺大校訊》第 877號1版/2007.05.02)

臺大人文庫網址:http://www.lib.ntu.edu.tw/ NTUCollections/index.htm , 聯絡人: 王昭分

電話: 3366-2295

E-mail: dianewang@ntu.edu.tw

- ■上:校友李華林先生代表川流基金會捐贈母校,支持 臺大校史館特展廳及臺大人文庫計畫。(提供/校史 館)
- 校友余舜華女士(中)及鄭富美女士響應臺大人文 庫,分別捐款支持。李校長特致贈感謝狀。(提供/臺 大校訊)