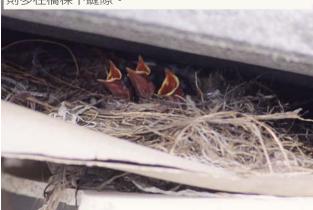

#### 文•圖/周大慶(生態學與演化生物學研究所博士班)

期主要介紹於開闊地形如草坪、農場、花 **圃等環境活動的鳥種**,這類物種涌常較適 應人爲擾動,但又和人類的活動保持距離。當自 然完整的生物棲地因開發和利用而被道路、建 物、堤岸等硬體切割,造成原來生物棲息環境零 碎又不連續,如果這些零散的綠地相隔甚遠,中 間又無綠帶(綠園道等)或藍帶(河流)銜接, 宛如大海中的孤島,進而使得一些需要連續且大 面積棲地的物種因喪失適合生存空間、增加被捕 食機率、面臨外來種競爭、棲地邊緣效應等不利 因素而消失,取而代之的則爲能夠在破碎環境中 適應且討生活的物種。校園雖然是一個充滿建物 和設施的環境,由於綠覆程度相當高,人的行爲 較爲友善,因此成爲許多牛物的庇護所。不過即 便如此, 散布在都市中其他各處綠洲的小族群 (關聯族群),如果彼此缺少基因交流的機會, 對整體族群存續而言依舊不利。就賞鳥而言,走

■ 白鶺鴒喜歡在耕地、河川、草生地等平坦開闊環境 或水邊流連,也是校園常見的訪客。

筆至此已過於文酸,各位讀者只要知曉每一種鳥類有牠慣常出沒的環境,這是環境因素以及與其他生物互動使然。當您逐漸熟悉身旁鳥種,慢慢地就能有所體會在特定環境下可能和哪些鳥種遭遇。

#### 白鶺鴒 Motacilla alba

白鶺鴒全身長約19cm。臺灣有4種亞種記錄, 以喉部斑塊之大小,背部色調灰、黑深淺及有無 過眼線來區分。其中以本期附圖白面白鶺鴒爲最 常見的留鳥,其特徵爲額、頰、腹部爲白色,頭 頂、背、肩羽及喉爲黑色,尾甚長。

白鶺鴒喜單獨或成對活動,出沒於耕地、河川、草生地等平坦開闊環境或水邊有豐富小蟲的場所。步行快速,喜邊走邊啄食地面或飛撲驚飛

■白鶺鴒築巢於天然樹洞或是岩石隙縫中,人工環境則多在橋樑下縫隙。

的小蟲。站立時會不停地上下擺動尾羽。飛行時 成上下波浪起伏,且邊飛邊發出「唧、唧」或 「唧唧唧」短促的鳴叫。

白鶺鴒在臺灣爲普遍之冬候鳥及部分的留鳥, 和候鳥黃鶺鴒分享秋冬曠野,此外在臺灣溪澗中 還有另一種在臺大校園不易見到的留鳥灰鶺鴒。 留鳥於4-6月繁殖,築巢於天然樹洞或是岩石隙縫 中,人工環境則以橋樑下縫隙、駁坎排水孔、建 物孔隙等直徑約10公分左右的孔洞中,每窩產 3~4顆蛋,幼鳥晚熟出生無毛需親鳥孵雛,約兩週 左右離巢。離巢後幼鳥初期留在巢位附近活動, 有充分行動能力後隨親鳥四處覓食。候鳥於10月 初前後抵臺度冬,翌年5月初離去。渡冬族群常見 大群(上百隻)集結在都市特定行道樹上過夜的 特殊現象。