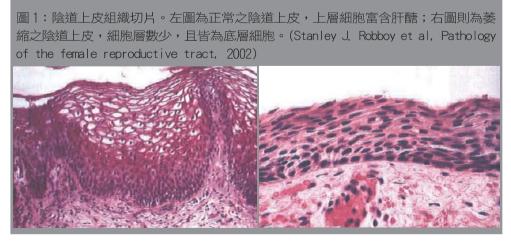

得到證實,也獲得社會大眾的重視與關切。然而 雌激素缺乏在生殖道造成的影響,卻時常被忽 略。據統計,大約有10%~40%的停經後婦女會有 陰道萎縮的問題,以臺灣目前約300萬名停經後 婦女來說,至少有30萬個婦女出現過這類症狀, 值得我們付出更多心力來關注這個問題。

雌激素是女性很重要的賀爾蒙,對於促進陰道 黏膜的成熟增厚,幫助陰道的血液循環與潤滑, 以及維持陰道內正常的酸鹼度(pH 3.5~4.5), 具有莫大的功用。雌激素會使陰道黏膜細胞製造 肝醣,而肝醣會被陰道內的乳酸桿菌轉化爲乳 酸,產生偏酸性的陰道環境,這樣可以抑制許多 病菌的生長,減少感染發生的機會。在更年期的

時候,隨著雌激素的缺乏,陰道與外陰部黏膜常 出現萎縮變薄的情形(圖1),失去彈性且容易 乾燥,陰道皺摺消失,同時陰道內的酸鹼度常會 失去平衡(pH > 5.0),容易導致陰道感染,可 能會出現陰道乾澀、陰部異味、陰道或外陰部發 癢灼熱及性生活時疼痛等症狀。缺乏雌激素還會 造成尿道黏膜的萎縮,出現頻尿、解尿疼痛、尿 道肉阜或尿失禁等症狀。一般來說,這些症狀通 常會在停經後五到十年開始發生,之後會一直持 續下去,如果沒有接受適當處理,隨著症狀愈來 愈嚴重,甚至會干擾睡眠,排斥社交活動及性生 活,也可能引起情緒障礙。