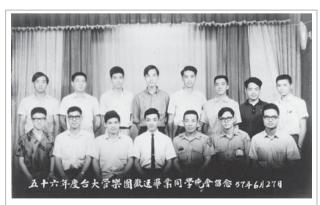

#### (1) 杏林絃樂團(1953-1963)

終戰後,人民生活困苦,音樂活動相對地也大 爲減少。在1946年以後幾年內,臺大並無音樂性 社團。但有一些零星音樂活動,其中,農工系的 高坂知武教授是主要的推動者。在醫學院部分, 當時的耳鼻喉科洪文治教授及泌尿科的許德金教 授爲長笛演奏者。當時音樂風氣尚在萌芽階段 (《青杏》43期)。1953年,周欽城開始籌組 樂團,成員主要爲醫科七年制頭三班之同學,包 括李俊仁、盧存信、周斌明、莊明哲、蔡清陽、 李慧嫺、吳聞威、陳宗盛、陳維嶽、張哲孟、林 慶國、吳坤煥、柯天上、張哲東及外來助手— 周氏的弟弟周清得及電機系同學林二等。每年一

次的迎新送舊及臺大校慶的同樂會爲主要演出, 都極受歡迎。1958年周欽城畢業,弦樂團青黃不 接,因各部不平衡,遂由黃耀鐘、李煙景、張哲 東及郭俊雄組成杏林四重奏。至1959年,李明亮 接任團長,努力招兵買馬,團員增加到20多位。 包括蔡長嘉、蘇以守、李煙景、韓毅雄、高銘 憲、黃耀鐘、郭浩民、黃文哲、蔡智民、陳雪 琳、陳素瓊、吳忠修、石岫、莊徵舜、張哲惺及 劉榮郎等,由黃文哲擔任指揮。他們有許多次成 功的演出,令人懷念。

1961年,李明亮團長任滿,由何鎭坤接任。在 何鎭坤的努力下,又增加了許多團員,包括洪幸 雄、楊健全、莊伯祥、陳維仁、柯守魁、林光 治、張信義、郭耿南、洪悠紀、呂邦雄、許英 治、李清木、洪芳彦、謝博生等人,團務蒸蒸日 上。此時樂團邀請張登照先生擔任指揮及指導老 師,對樂團水準提升,貢獻良多。1962年底由柯 守魁繼任團長。他勵精圖治,招收新團員,包括 賴明詔、黃振成、陳博光、陳玲津、江日彩、陳 信夫、吳義行、宋成銘、游弘、許政治、陳芳 玉、林惠美、龔應生、林明德等醫學院同學及許 多醫學院以外的同學。更邀請農工系高坂知武教