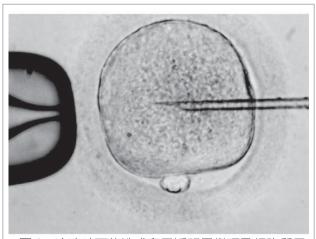

# 卵子、胚胎與卵巢組織冷凍

文•圖/陳思原(臺大醫院婦產部主治醫師) 楊友仕(醫學系婦產科教授)

986年澳洲Dr. Christopher Chen報告了第一例卵 子冷凍成功懷孕,當時引起了眾人的關注,但 是在以後的十多年,學者們卻沒有辦法獲得穩定 的成績。問題在於卵子冷凍存活率差、受精率 低、成長分裂不足。我們在成功地應用精子顯微 注射於嚴重男性不孕症後,對於卵子冷凍這個主 題, 也產生了濃厚的興趣。冷凍卵子受精率低, 部 分原因可能和冷凍時造成透明層變硬及細胞質周圍 顆粒改變有關,而這可以用現有的精子顯微注射改 善受精(圖1)。

■ 圖 1:冷凍時可能造成卵子透明層變硬及細胞質周 圍顆粒改變,阻礙精子進入,精子顯微注射可以有效 讓冷凍卵子受精。