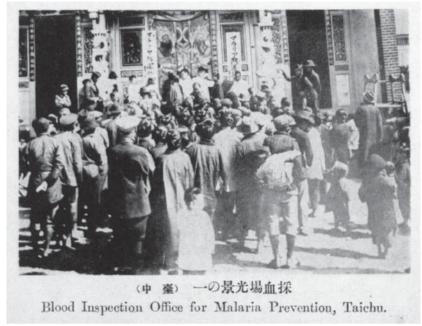

#### 單元一:「珍貴典籍數位化成果暨電子書展示 品

共展出8種圖書:《臺灣二於ケルペストノ 流行學的研究》、《マラリア防遏誌》、《臺 灣衛生制度》、《臺灣豫防衛生概觀》、《臺 灣通俗醫學》、《臺灣衛生要覽》、《臺灣の 衛生》、《領有前後に於ける臺灣の醫事衛生 事情》。均爲本分館已數位化之醫學舊籍,每本 舊籍均由林國煌教授撰寫中文摘要,並委請漢珍 數位圖書公司將其中3本圖書做成電子書,供讀者 現場試用。

#### 單元二:「近代醫療歷史文物照片展示區」

係透過相關典籍文獻和舊照片回顧臺灣近代醫

■ 瘧疾是臺灣在十九、二十世紀之交主要的風土病之一。日本據臺後即 精極展開調查與防治工作。<br />
圖為日本官方在臺中地區採集民眾血液進行 檢驗。

療發展與研究成果,展出的內容包括《臺北帝國 大學醫學部病理學教室業績集》、《南溟會創立 五十周年記念誌》、《南溟會創立七十周年記念 誌並終焉号》等圖書3種,《臺灣醫學會雜 誌》、《東寧》等期刊2種及照片7幅。另外 製作壁報介紹了『臺大醫學系校友同窗會』、 『臺灣醫業規則』及『臺灣地方疾病研究報告— 一甲狀腺腫』。