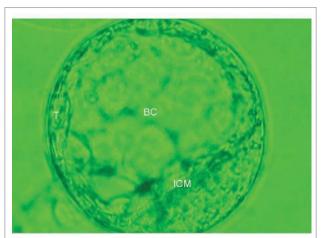

#### 突破囊胚冷凍的困難

由於培養液的改進,使得胚胎可以有較高的比率 成長至囊胚期,選擇較好之囊胚可以增加著床率, 减少胚胎植入的數目,避免過度的多胞胎。因此當 有多餘的囊胚時要如何做好冷凍,就顯得很重要。 囊胚有上百個細胞,並且有一囊狀腔室,內有囊胚 液(圖5),所以要做冷凍前之脫水,比早期胚胎 困難。我們發展出顯微抽吸囊胚液的技術來幫助脫 水,增加冷凍保護劑的作用時間至1.6倍,並且提高 冷凍的速度,以減少冰晶的形成。在老鼠的實驗, 我們證實了這些論點,研究論文發表於 Fertility and Sterility 5] •