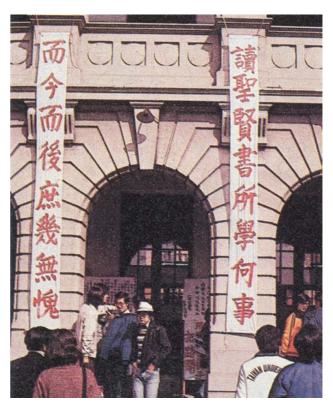

#### 什麼是「百萬小時奉獻」?

「百萬小時奉獻運動」係1972 年臺大學生所發起,呼籲臺大人每 週奉獻兩小時於服務社會工作上, 則臺大1萬3千名學生,每年合計 就有百萬小時。最初緣於學子對當 時臺灣遭逢外交挫敗的激情。

臺大校園內「百萬小時奉獻」激情標語。(翻攝自《榮耀與分享——臺大創校六十週年特刊》,1988)

不一定要教知識性的東西,而是啓發他如何做一 個優秀的獨立創作者。」

「真正的創作者,應該要為社會表達想法,如 果只是玩弄技術,那就不必進到學院來!」這是 他每年在新生第一堂課的開場白。他強調創作要 有價值、有靈魂,這不是單純技術性問題,必須 有底子,而底子來自大學部的教育養成。就像他 在大學時所處的時代,民族主義大辯論、鄉土文 學論戰、臺灣退出聯合國、蔣中正去世...,政治 高壓到極限,終致反轉,社會能量宛如火山噴發 一般,「那時有『百萬小時奉獻』,我也響應 到雲林口湖的漁村幫忙掃地...。從大社會所學得 的不亞於課堂上,我的成長有大部分來自於 此。」