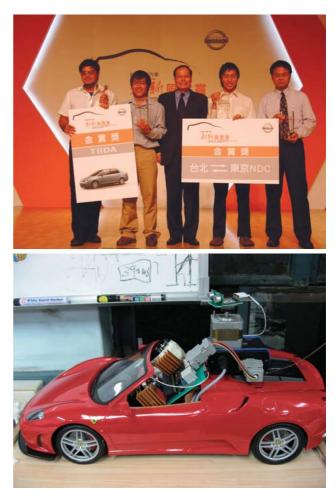

#### 機械系楊毅祥等人獲2006 裕隆日產 「汽車創意設計金賞獎」

本校機械工程學系楊毅祥、機械工程研究所游振
意與生命科學系林家賢同學,2006年參加裕隆 日產汽車所舉辦之汽車創意設計大賽,於10月25 日得到「車用電子系統設計組」金賞獎,除獲得 一台TIIDA轎車外,並將造訪日產設計中心(NDC) 和日產概念車設計中樞CBI(Creative Box Inc)。為了 感謝黃明熙教授及鄭榮和教授的指導,獲獎同學 決定出售轎車,將所得捐給 FORMOSUN 團隊。

從賽車遊戲的2D輔助影像得到靈感,這群年輕 的研究者將之應用在實際駕駛,利用 Sensor 感測 車體與外界的距離,並且使用2D成像,讓駕駛可 以更準確地判斷車子與周圍障礙物的距離,比倒 車雷達更有效減少行車的死角,從而大幅提高行 車的安全性,未來還可結合車用中央電腦,執行 自動駕駛等功能。

本屆評審有多位美日汽車設計專家,主辦單位 特別規劃國際論壇,交流分享汽車設計的國際趨

 ▶上:機械系及生科系同學組團參加汽車設計大賽獲金 賞獎。(提供/游振彥)

■下:利用2D輔助影像讓倒車更準確,是頗具實用性的 創意設計。(提供/游振彥) 勢。(取材自《臺大校訊》第856期1版,2006.11.15)