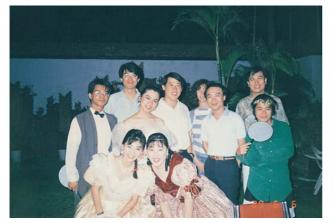

#### 臺灣、德國與美國

林瑞雄教授的學經歷很特別,他是臺大醫學 士、公衛碩士、德國遺傳學博士,與美國流行病 學博士,在過去40年裡,與公衛所、公衛系與公 衛學院的發展息息相關。

林教授於1965年自臺大醫科畢業後,進入公共 衛生研究所,取得碩士學位,而後考取教育部公 費留學,以兩年的時間在德國海德堡大學取得遺 傳學博士學位。1970年林教授學成返台,與醫科 的學妹邱鳳英醫師結婚,並且成為公衛所的客座 副教授,帶領兩名公衛所的研究生楊志良與廖明 一,以及十幾位醫學系四年級的學生,上山在台 中縣和平鄉進行泰雅族遺傳學的田野調查,並且 也協助規劃1972年公衛系的成立。