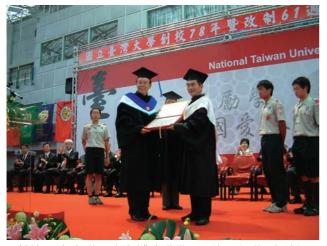

#### 2006 年校慶頒授林懷民及錢煦名譽博士 暨首度表揚傑出校友

本校2006年校慶於11月15日上午9時,在校總 區綜合體育館舉行。時屆創校78年暨改制61週 年,前校長孫震教授、陳維昭教授均受邀出席, 而美國University of Illinois 研發長 Dr. Jesse Delia 適 率團來訪,亦躬逢盛典。李校長於致辭時指出, 61年剛好是干支紀年一個新的開始,對照此刻臺 大努力邁向頂尖大學之際,亦正是另一個新的開 始。會中除頒授林懷民及錢煦二位先生名譽博 士,同時首度表揚傑出校友,其中,施敏、李羅 權、姚孟肇、李焜耀及許文政等5位校友都親自出 席受獎。

獲頒名譽博士學位的林懷民先生,創辦「雲門 舞集」,已發表70多部作品,成功地將雲門推向 世界舞台,並於國立藝術學院成立舞蹈系,致力 於舞蹈人才的培養;其在闡揚傳統文化內涵、開 創舞蹈嶄新境界方面,有過人之貢獻,成就蜚聲 國際。而另一位名譽博士錢煦先生,臺大醫學院 醫學士(1953),美國哥倫比亞大學生理學系哲 學博士。爲國際生物工程及醫學研究之泰斗,其 血行力學之於血管影響的研究,對動脈硬化疾病 之診治卓有貢獻。現任美國加州大學生物醫學工 程研究所所長、生物工程研究院院長,1976年膺 選為中研院院士,也獲中、美多個科學院院士榮 銜。錢先生畢生致力於研究與教學,對母校之學 術發展向來熱心參與,其為人及治學精神,足為 表率。