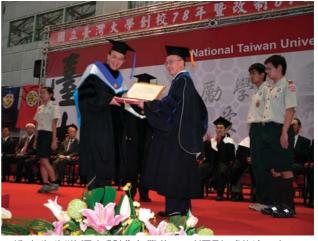

#### 2006 年校慶頒授林懷民及錢煦名譽博士 暨首度表揚傑出校友

本校2006年校慶於11月15日上午9時,在校總 區綜合體育館舉行。時屆創校78年暨改制61週 年,前校長孫震教授、陳維昭教授均受邀出席, 而美國University of Illinois 研發長 Dr. Jesse Delia 適 率團來訪,亦躬逢盛典。李校長於致辭時指出, 61年剛好是干支紀年一個新的開始,對照此刻臺 大努力邁向頂尖大學之際,亦正是另一個新的開 始。會中除頒授林懷民及錢煦二位先生名譽博 士,同時首度表揚傑出校友,其中,施敏、李羅 權、姚孟肇、李焜耀及許文政等5位校友都親自出 席受獎。

獲頒名譽博士學位的林懷民先生,創辦「雲門 舞集」,已發表70多部作品,成功地將雲門推向 世界舞台,並於國立藝術學院成立舞蹈系,致力 於舞蹈人才的培養;其在闡揚傳統文化內涵、開 創舞蹈嶄新境界方面,有過人之貢獻,成就蜚聲 國際。而另一位名譽博士錢煦先生,臺大醫學院 醫學士(1953),美國哥倫比亞大學生理學系哲 學博士。爲國際生物工程及醫學研究之泰斗,其 血行力學之於血管影響的研究,對動脈硬化疾病 之診治卓有貢獻。現任美國加州大學生物醫學工 程研究所所長、生物工程研究院院長,1976年膺 選為中研院院士,也獲中、美多個科學院院士榮 銜。錢先生畢生致力於研究與教學,對母校之學 術發展向來熱心參與,其為人及治學精神,足為 表率。