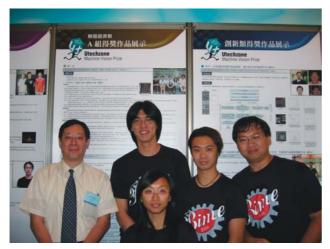

#### 臺大生物機電系團隊勇奪 「全國機器視覺競賽」 冠軍

歷經兩個多月馬拉松式的比賽,本校生物機電 RGB-Great 隊拿下第1屆「由田機器視覺競賽」的 「解題類競賽 A 組——外型瑕疵檢測」冠軍,並 於10月 19日公開接受表揚。

此項競賽係經濟部工業局、教育部指導,由田 新技公司委託自動光學檢測設備聯盟(AOIEA)承 辦,目的在加強國內機器視覺領域之學術研究與

■ 臺大生機系 RGB-Great 隊以零瑕疵,拿下「全國機器 視覺競賽」解題類組冠軍。圖左起:生機系林達德主 任,碩士班洪國隆、吳岱霖,博士班鄭宇哲,前排:碩 士班劉昭慧。(提供/林達德)

創意應用。競賽分為兩類:創新類競賽由參賽者 自訂題目,以學術研究報告形式展現;解題類競 賽則由主辦單位提供關聯性影像,參賽者據以設 計程式做瑕疵檢測或目標分類,以解題的正確性 及速度一較高下。

臺大生物機電RGB-Great隊是由本校生物產業機 電工程學研究所劉昭慧、洪國隆、吳岱霖、鄭宇 哲等4位同學所組成,林達德教授指導。同學們於 競賽中展現優異的程式設計能力及創造力,並表 現出高度的團隊合作精神,終能擊敗眾多參賽 者,勇奪第一。(取材自《臺大校訊》第854期1版, 2006.11.1)