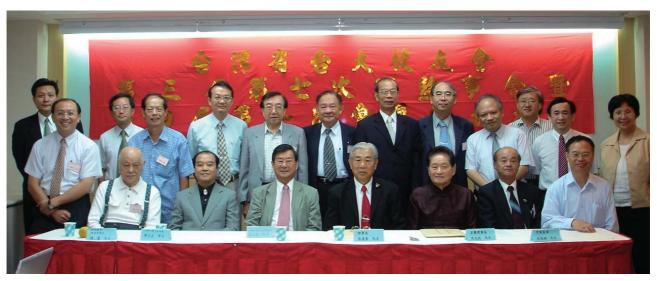

#### 臺灣省臺大校友會 95 年度會員大會紀實

臺灣省臺大校友會於民國95年10月28日午後, 假臺大校友會館3A會議室,舉行第3屆第7次理 監事聯席會議、第4屆第1次會員代表大會、並改 選第4屆理監事,會中共通過95年度工作報告、 94年度各項收支結算表、及明(96)年度工作計 畫與預算等案。第4屆理監事當選名單如下:

常務理事:張漢東、張壯熙、王政騰、呂國 華、楊敏盛、陳宏銘、李明仁,並由理事就常務 理事中選舉張漢東連任第4屆理事長。

**理事**: 史欽泰、林茂、陳啓昱、張景年、沈登 贊、張進福、鄭國順、潘金平、蘇玉龍、鄭東 來、黃熾楷、楊四海、楊乃彥、蘇元良。

**候補理事**:邱正茂、辛忠道、張一蕃、謝青 雲、高振宏、林大溢、孫台平。

**監事**:林聯輝、顏純民、張武誼、黃正文、俞明德、許昌吉、王萬居,並由出席監事互選林聯 輝為第4屆新任常務監事。

**候補監事**:劉啓田。

感謝孫前校長震(現任校友總會理事長)、母校傅主任秘書立成及高雄市校友會王理事長仁 宏、顏常務理事國男及總會陳秘書長益明等貴賓 蒞臨,尤其當傅主秘宣布好消息——本會許名譽 理事長文政當選爲母校第1屆傑出校友時,更讓會 場洋溢著榮耀與喜悅的氣氛。 (文/名村)

●前排坐者左起:王萬居、林聯輝、王仁宏、張漢東、 許文政、林俊雄、呂村;後排左起:王政騰、張壯熙、 吳柏青、張武誼、顏純民、林茂、陳宏銘、李明仁、張 景年、陳誠仁、施昭彰、邱正茂。(攝影/陳淑玲)