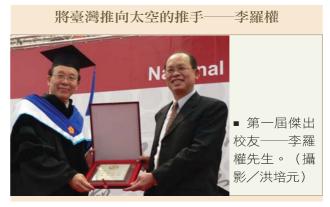

#### 6 位臺大人當選第一屆傑出校友

臺大於2006年首度遴選傑出校友,並在該年校 慶典禮上公開表揚。第一屆傑出校友共6位,他們 分別在學界、業界及對社會服務卓有貢獻:學術 類為施敏(電機系,1957畢)、李羅權(物理 系,1969畢)、姚孟肇(動物系,1971畢)等 3位,工商類為林百里(電機系,1970畢)、李 焜耀(電機系,1974畢)等2位,社會服務類 為許文政(醫學系,1949畢)。茲簡述其事蹟 如下:

現任國立中央大學校長。1969年台大物理系畢 業,美國加州理工學院物理碩士及博士。歷任美 國太空總署哥達研究中心研究員、馬里蘭大學助 理教授、阿拉斯加大學物理系教授兼所長,以及 東京大學、普林斯頓大學、名古屋大學等名校客 座教授。

李羅權先生專長太空物理,自1979年起陸續提 出地球千米波輻射理論、多重X線磁場重聯理 論、日珥形成的理論、太陽大氣加熱理論及「巨 大噴流」之發現等。1995年返國服務,任教於成 功大學物理系,並擔任理學院院長。1997年,兼 任國家太空計畫室(現爲國家太空中心)首席科 學家,負責規劃我國衛星的科學研究,2001年起 接掌主任,任內研製組裝福爾摩沙2號及3號,大 幅提升我國太空研究能力與國際地位。曾任國家 實驗研究院院長,2006年出掌中大。其卓越成就 深受肯定,2002年當選中央研究院院士,2005年 獲總統科學獎獎章,2006當選爲發展中世界科學 院(TWAS)院士。