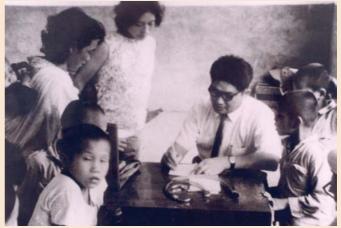

### 專訪公衛學院前院長林瑞雄教授 (上)

文/林宜平(公衛學院專案計畫助理教授) 照片提供/林瑞雄(公衛學系教授)

◆003年的最後一天,整個臺 ∠ 灣社會與臺大醫學院區, 才剛從幾個月之前SARS疫情的 混亂中,逐漸復原。在醫學院 區的忘年會裡,我正巧坐在公 衛學院前院長林瑞雄教授身 旁,台上林教授的醫科同班同 **學陳維昭校長**,以及醫院的李 源德院長都極力感謝臺大醫學 院區的醫生、病毒學家與公衛 學者,在SARS流行期間對國家 與社會的貢獻。我好奇想和林 教授聊聊他在SARS流行期間獨 排眾議的傳染途徑假說,但是 林教授頻頻看錶,坐立不安, 告訴我他還趕著要跟朋友去洗 「跨年溫泉」,不過臨行前拋 下一句話,「若是確定SARS不 再來」,要我去採訪他,當作 送他的退休禮物。

不久之前接到公衛學院將舉 辦林瑞雄教授退休會的通知, 我突然想起兩年前與林教授之

■大學時攝於臺大大門外廣場。由左至右:李源德、 黃春銓、陳茂雄、林瑞雄。1961年2月26日。(提 供/李源德)

老臺大

林瑞雄大學畢業攝於臺大椰林大道。

間的約定,整整兩年了,SARS果然沒再來,而林 教授也真的要退休了!我立刻聯絡林教授,在他 堆滿資料與空箱子的辦公室裡,聽他講述特殊的 學經歷,創立公衛學院的過程,擴展國際衛生, 以及讓他念念不忘的,「SARS:一位流行病學家 的最後一役」。