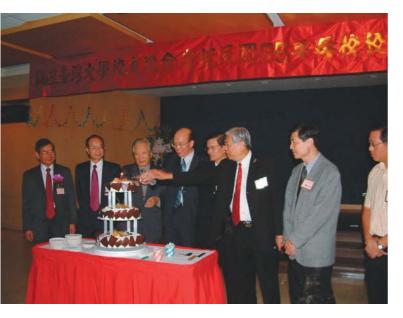

#### 校友會 2006 校慶酒會 中研院翁啟惠院長代表校友致詞

11月15日是母校臺灣大學校慶。校友會聯合臺 北市、高雄市與臺灣省校友會循例於14日晚間, 在濟南路校友會館4樓演講廳舉辦酒會,以示慶 祝,並與校友聯誼。酒會於下午6時開始,來自各 地校友近200位,最遠的是來自印尼的校友代表。 李嗣涔校長、陳泰然副校長、包宗和副校長、三 長和多位學院院長也都蒞臨與會。中央研究院新 科院長翁啓惠先生應邀代表校友致詞。

校友總會理事長孫震報告校友會館近日整修計 畫,也祝賀翁啓惠先生榮膺中研院院長,並期待 母校和中研院日後能有更密切的合作。李嗣涔校 長報告母校發展近況、在國際學術評比的地位, 以及在教育部五年五百億的預算下,進軍世界百 大的計畫。母校在五年五百億經費中每年得到30 億補助。也是母校特聘教授的翁啓惠院長致詞時 表示,中研院研究人員半數以上是臺大校友,現 有多個研究所也設在臺大,若加強合作必能共創 雙贏。翁院長並指出,母校校友在國際社會有極 爲突出的表現和成就,時下常被引用的排名並不

能公正反映臺大的地位。

校友會文化基金會每年編列預算獎助母校學生 社團活動,近年以服務性與慈善性活動為優先。 此外並提供每學院各一名學生獎學金,每名2萬 元,今年有9個學院推薦。同時為文化基金會董事 長的孫理事長表示將向董事會提案,提高獎學金 數額,以獎勵品學兼優的學弟妹。

今年母校舉辦第1屆傑出校友選拔,共選出6位 傑出校友。校友總會監事會召集人與臺灣省校友 會名譽理事長許文政學長也獲得這項殊榮,而於 15日校慶典禮中受獎並代表致詞。

今年校慶酒會邀請了母校吉他社、佛朗明哥社 及合唱團表演。吉他社同學以優美的歌聲獻唱 「萍聚」及「心的方向」,佛朗明哥社也以強 烈的節奏和舞步帶出青春有勁的表演,最後由合 唱團的同學一起獻唱校歌,歌聲悠悠,彷彿身處 椰影搖曳、場景如畫的校園中,令離開母校已久 的校友們興起無限懷念。

當生日快樂樂曲奏起,眾人齊聲歌唱、切蛋糕 為母校慶生。杯影交錯中,校友們熱絡地交談, 校慶酒會就在愉悅的氣氛中圓滿落幕。 (文圖提 供/臺大校友總會)

■左:校慶前夕校友會舉辦酒會,為臺大生日暖壽。左 起:王仁宏理事長、陳維昭理事長、孫震理事長、李嗣 涔校長、翁啟惠院長、張漢東理事長及傅立成主任秘 書。

右:孫震理事長頒贈獎學金給母校同學。

■上圖為吉他社同學演唱、下方二圖為佛朗明哥社舞蹈 表演。學弟妹精采的表演讓人份外懷念往日的校園時 光,回想當年在母校度過的青春歲月...