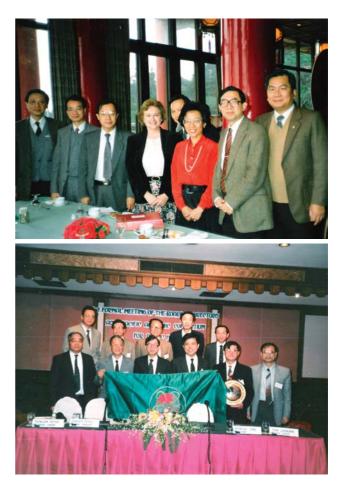

▶ : 1990 年母校 Johns Hopkins University的Prof.
McKenzie來訪,攝於圓山大飯店。
下: 1993 年第 21 屆曼谷 APACPH 理事會,林瑞雄教授 (前排左 3)與中國各大學院長合影。

流,參考國外機場作法,開始公開評選優良醫院,設立機場醫療中心。