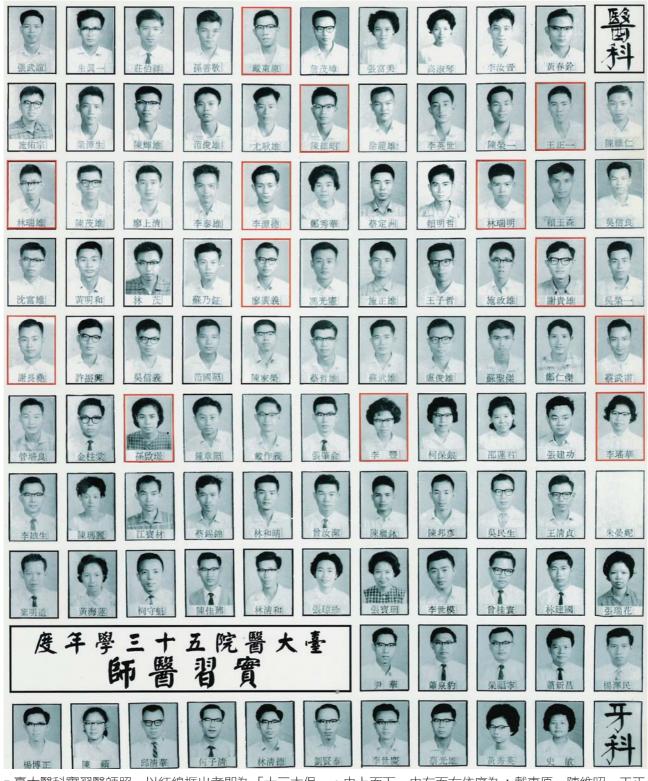

■臺大醫科實習醫師照,以紅線框出者即為「十三太保」。由上而下,由左而右依序為:戴東原、陳維昭、王正一、林瑞雄、李源德、林瑞明、廖廣義、謝貴雄、謝長堯、蔡武甫、孫啟璟、李豐、李瑤華。
 (提供/李源德)

募款不成,再加上孫震校長轉任國防部部長等諸 多因素,最後不了了之。反倒是數年之後美國對 越南解禁,在美國國家衛生研究院工作的師母邱 鳳英醫師,開始勤走越南,並且在越南成功發展傷 寒疫苗,研究報告發表在《新英格蘭醫學期刊》。