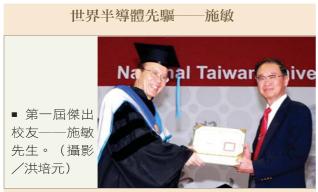

#### 6 位臺大人當選第一屆傑出校友

臺大於2006年首度遴選傑出校友,並在該年校 慶典禮上公開表揚。第一屆傑出校友共6位,他們 分別在學界、業界及對社會服務卓有貢獻:學術 類為施敏(電機系,1957畢)、李羅權(物理 系,1969畢)、姚孟肇(動物系,1971畢)等 3位,工商類為林百里(電機系,1970畢)、李 焜耀(電機系,1974畢)等2位,社會服務類 為許文政(醫學系,1949畢)。茲簡述其事蹟 如下:

現任國立交通大學「聯華電子講座」教授。大 學畢業後赴美深造,先後取得美國華盛頓大學碩 士、史坦福大學博士(1963)。同年進入著名的 貝爾實驗室工作,1990年為時任交大校長阮大年 先生延聘回國任教迄今。

施敏先生對現代微電子科技(Microelectronics)發展貢獻卓著,堪稱為世界半導體科技的先驅。 1967年與Kahng博士共同發明之「非揮發性半導 體記憶體\_(Nonvolatile Semiconductor Memory),除 為手機大廠運用於行動電話外,也廣泛使用在微 波爐、數位相機、全球定位系統等。他的發明不 僅在電子產業營造超高產值,也為人類創造高科 技生活的未來。

1969 年出版的 Physics of Semiconductor Devices (Wiley, 1969, 2ndEd., 1981)(半導體元件物理學)被翻 譯成6種語言,是爲近代工程與應用科學類著作中 被引用次數最多之文獻,影響至為深遠。其學術成就深受肯定,獲獎無數,1969年獲中山學術獎、1991年獲IEEE J. J. Ebers獎、1997年獲行政院傑出科技榮譽獎;先後當選中央研究院院士(1994)、美國國家工程院院士(1995)、IEEE Fellow(1997)及獲聘教育部國家講座(1998-2003)等。