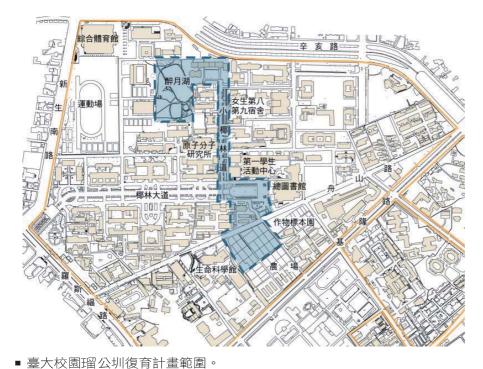

#### 臺大瑠公圳復育計畫

臺大校園裡的瑠公圳復育計畫,最初係由水工 所甘俊二教授於2001年提出構想,由瑠公農田水 利會專款捐贈本校,經歷兩年的時間,由本校師 生的參與及校內外專業人員的努力,完成了第一 期工程:舟山路瑠公池、以及現今所見的水工所 旁舊圳道。瑠公圳復育計畫的最終目標,以舊圳 道連結醉月湖及瑠公池二個水體,形塑校園裡南 北向的藍帶空間。按原訂計畫分期,第二期計畫 將打開小椰林道東側的舊圳道,但是經過多次會

的是「生態」水圳,最後 可能會相當失望。

首爾的污水接管率高達 90%以上,是清溪川擺脫臭 水溝宿命的關鍵之一。臺大 校園的污水接管率是0,還 有錯綜複雜的地下管線,這 也是小椰林道的瑠公圳遲遲 無法打開的原因。所幸本校 的污水下水道工程將於今年 暑假陸續發包施作,未來校 園內接管率逐步提升,就不 必擔心污水排放的問題了。 然而,除了污水截流外,

首爾市政府每天也花費近台

議討論及專業顧問公司的評估,目前本計畫一直 延宕擱置。 幣100萬元,維護清溪川的環境及保持各項設施運作。以本校目前管理瑠公池及水工所旁舊圳道的經驗來看,每年的管理支出不到100萬元,而且瑠