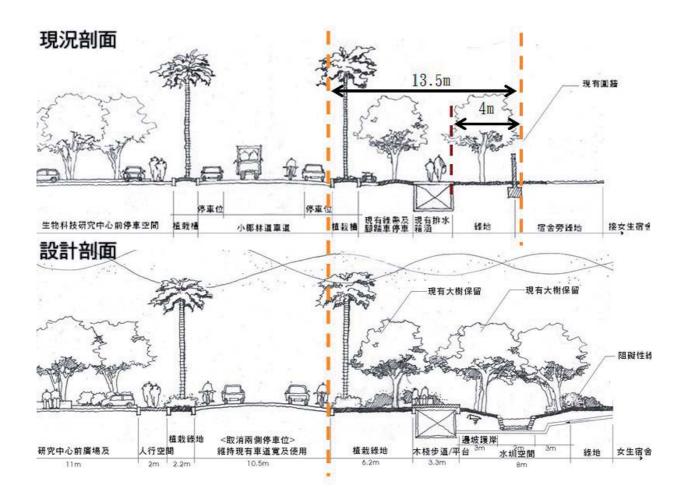

再來我們討論一下「交通」問題。瑠公圳舊圳 道位於小椰林道東側的草地上,沿線有教室、系 館、宿舍,人口多而交通繁忙,路邊還有大量的 腳踏車停車。為創造水域空間,周邊原有交通功 能無可避免地必須調整,不僅腳踏車停車的空間 可能取消,另外也可能縮減小椰林道周邊地區的 車行空間,才能讓出更多空間,做為水圳旁的緩

衝線帶或停留休憩空間。以清溪 川的經驗來看,這個工程打掉高 架橋及柏油路面,對首爾的交通 影響甚鉅,為此李明博市長不斷 與市民溝通,並且加強公共運輸 網,如地下鐵、公車、及替代交 通方案,最後市民願意接受交通 的不便利。以本校而言,周邊道 路取代小椰林道現有交通功能的 可行性不高,校園的生活與交通 機能勢必受到影響,師生能否接 受?筆者不免打了個大問號。

還有一個大問題「空間比 例」。瑠公圳原有圳道寬約1.5公 尺,如果僅是將舊圳道打開的 話,看起來和小水溝無異。爲此

顧問公司於設計時,利用舊圳道旁的排水箱涵改 造為水道,配合周邊緩衝綠地,如此一來也不過 是3-4公尺的「淺水灘」。在空間尺度上來說, 是無法營造出像清溪川或劍橋康河那樣壯闊的景 觀的;而且水圳上的橋,每一座都會比這灘淺水 更寬,完全不符比例。如果將整條小椰林道都挖 成水道,空間比例較符合視覺及美感,但是也會 衍生出更多的問題,例如交通、水源來源、大量 地下管線遷移造成周邊單位日常生活癱瘓等衝 擊,如何取決考驗著本校師生的智慧。