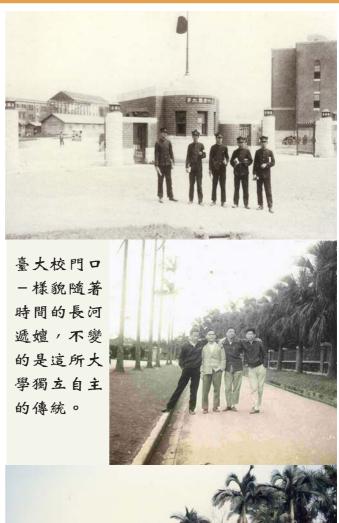

▷ 從帝大到臺大,從20世紀邁入21世紀,臺大校門前 變化萬千,展現不同時代風貌。

## 由上而下:

- ■1930年代。(翻攝自《臺北帝國大學理農學部創立六十 年紀念》,提供/劉盛烈)
- ■1960 年代。(提供/李源德)
- ■1990 年代。(攝影/孫蓓蒂)
- ■21世紀初。