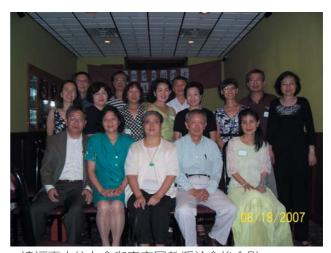

■ 達福臺大校友會在8月19日舉行「奇妙果園採梨之 旅」,校友們攜家帶眷,開拔至俄州 Thacker ville 的 奇妙果園,品嚐親手採摘的新鮮水梨,其樂融融。圖為 校友們在農場合影。

圓滿結束。