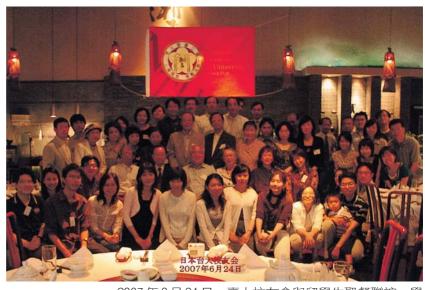

# 日本臺大校友會 2007 夏季聚餐花絮

文圖提供/孫櫻倩(2001國際企業系及法律系畢業) 6月24日中午,校友會在東京新橋的"潮夢 來"飯店舉辦了聯誼聚餐。餐廳位於日本電視台 大樓的1樓,而校友會所預約的位置剛好看得到日 本電視台大樓的著名地標——由日本動畫大師宮 崎駿所設計的大時鐘。喜歡宮崎駿所製作的動畫 很多年了,一直想要來看看這個大時鐘,這次的 校友會聚餐剛好圓了我這個宮崎駿迷的小小心願。 一邊觀察大時鐘報時的變化,一邊準備與會同學們 的名牌,期待著今天校友會所準備的佳餚以及和學 長姐們、同學們的閒話家常、互問近況。

■2007年6月24日,臺大校友會與留學生聚餐聯誼,學 弟妹們充分感受到學長姐們的關愛。第二排坐者右起為 旅日作家劉黎兒、現任會長賴百合、駐日代表許世楷夫 婦。