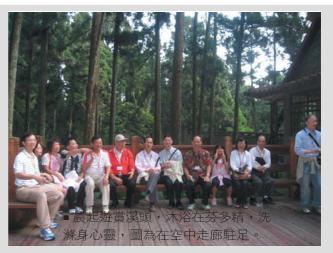

# 全國臺大校友會溪頭聯誼紀行

文圖提供/黄羽婕(臺大校友總會秘書)

9月15-16日是天氣晴朗、微風清爽的好日子, 臺大校友總會舉辦了溪頭之旅,獲得高雄市、臺 北市、臺灣省、臺北縣、桃園縣、新竹縣、臺中 市、南投縣、臺東縣等校友會學長姐的熱情響 應,臺灣省校友會張漢東理事長帶了女兒加上7個 孫子,本會孫理事長與夫人也帶了孫子參加,一 行共43人搭上遊覽車歡喜出發。

第一站來到集集的福德法幢上師廟,爲臺中市 校友會沈登贊理事長獨資建立,是全臺規模最大 的喇嘛廟,平時不對外開放。我們與臺中市校友 會20來位校友一同參訪,校友們對於園中建築與 雕塑之莊嚴精緻,無不肅然起敬。中午在廟中餐 廳用餐,席間沈理事長暨夫人熱情招呼,令人有 賓至如歸之感。餐後前往集集小鎭觀光,對於這 個歷經九二一震災重創新生的小鎮,心中有無限 之感佩。當晚夜宿於溪頭教育中心小木屋。

溪頭是臺大實驗林區當中最具知名度的觀光勝 地,全年遊客絡繹不絕,主要景觀有大學池、銀杏

林、青年活動中心、竹廬、溪頭神木、孟宗竹林、 紅檜林、空中走廊等。16日一早, 在教育中心盛情 導覽下,大家沐晨光、賞山景,真是不虚此行。

在享受溪頭森林浴後,隨即開拔前往國立暨南 國際大學。暨大位於埔里通往日月潭的藝術大道 旁,占地約150公頃。可遠眺埔里盆地與奇萊連峰 雪景,建築也特別設計得與大自然極爲融洽,恰 似水沙連的寫意畫境。臺東縣校友會理事長、同 時也是暨大教務長的蘇玉龍學長與南投縣校友會 總幹事紀美燕學姊盛情接待我們,出動同學爲我 們導覽圖書館,該館除了有豐富的藏書,還有影