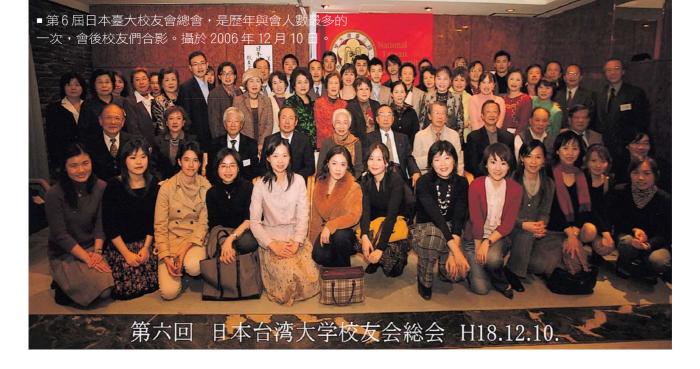

# 第6屆日本臺大校友會會長任期屆滿記事

文圖提供/日本臺大校友會前會長小柳朝明博士 日本臺灣大學同學會係於2001年2月17日於日 本浦安市舞濱之希爾敦東京灣大飯店內之"王 朝"中華餐廳舉行,在高本謹有與河合邦彥兩位 學長之號召下,有許子禮、王明蒼、芳澤隆一、芳 澤國芳諸先生,和賴百合(國川容悅)、本人出 席。這是日本臺灣大學同學會創會的開端。爾後, 於2001年8月1日制定日本臺灣大學同學會會則。

辦懇親會。

2006年3月21日於日本港區南青山之外苑飯店 舉辦第6屆日本臺大校友會懇親會,約70人與 會,臺北駐日經濟文化處許世楷代表亦出席,在 校留學生也有20多人出席,聚會時間短暫卻是樂 融融的快樂時光。

在校留學生生活上最感困惑之事乃是生病時, 不知前往哪一家醫院是好,知道此事後,在製作 東大臺灣留學生會員名冊時,就在名冊上登載東 京都內以及近郊之醫院提供參考。這些醫院皆係 臺大出身之醫師所開,他們還出資登廣告,贊助 會員手冊的出版,這些醫院有芳澤醫院、福王台 内科外科、聖心小兒科、日吉台齒科、つきみの (月見野)胃腸科、千葉西綜合醫院及創世紀股份有 限公司國川容悅女士等;承上述諸先生之出錢出 力協助,至為感銘。

最後,於同年12月10日在東京都赤阪店"料 理的鐵人六三郎"餐廳召開第6屆日本臺大校友會 總會,有我國駐日許代表夫婦、歷任會長、副會 長、幹事、熱心校友以及20名在校留學生出席, 盛況空前,熱鬧非凡,此乃校友會開辦以來最盛 大之總會。在此衷心感謝大家之熱心支持與愛護 本會,同時盼望今後本會之會務迅速發展,蒸蒸 日上,是所祈禱。(2007年7月吉日寫於日本神奈川

縣大和市)