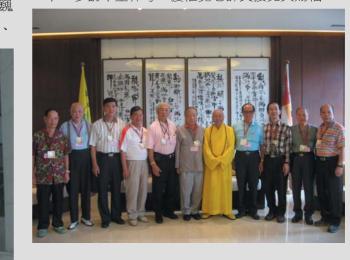

四大天王與柱身合一,萬佛殿中的藥師七佛塔 等,都是精雕細琢的佛教藝術品。本次參訪幸得 孫理事長同行,惟覺老和尚親自接見,並由眾多 師父帶領遊賞。

兩天一夜的豐富行程,讓參與的學長姐身心靈 都獲得滋潤,也令人驚訝歡樂時光竟是如此飛 快,讓人更期待下次的暢遊!

- 左:來自全國各地校友們難得有機會一同出遊,於 暨大美倫美奐的圖書館前合影。
- 下:參訪中臺禪寺,獲惟覺老師父接見與賜福。

■達福臺大校友會陳碧卿會長致贈校友會polo shirt給 李教授。