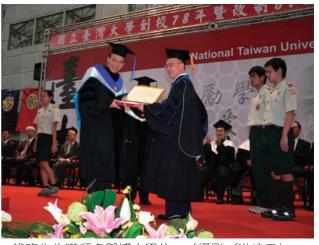

# 2006 年校慶頒授林懷民及錢煦名譽博士 暨首度表揚傑出校友

本校2006年校慶於11月15日上午9時,在校總 區綜合體育館舉行。時屆創校78年暨改制61週 年,前校長孫震教授、陳維昭教授均受激出席, 而美國 University of Illinois 研發長 Dr. Jesse Delia 適 率團來訪,亦躬逢盛典。李校長於致辭時指出, 61年剛好是干支紀年一個新的開始,對照此刻臺 大努力邁向頂尖大學之際,亦正是另一個新的開 始。會中除頒授林懷民及錢煦二位先生名譽博 十,同時首度表揚傑出校友,其中,施敏、李羅 權、姚孟肇、李焜耀及許文政等5位校友都親自出 席受獎。

獲頒名譽博士學位的林懷民先生,創辦「雲門 舞集」,已發表70多部作品,成功地將雲門推向 世界舞台, 並於國立藝術學院成立舞蹈系, 致力 於舞蹈人才的培養;其在闡揚傳統文化內涵、開 創舞蹈嶄新境界方面,有過人之貢獻,成就蜚聲 國際。而另一位名譽博士錢煦先生,臺大醫學院 醫學士(1953),美國哥倫比亞大學生理學系哲 學博士。爲國際生物工程及醫學研究之泰斗,其 血行力學之於血管影響的研究,對動脈硬化疾病