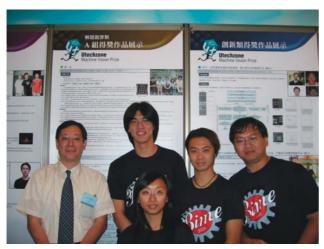

## 臺大生物機電系團隊勇奪 「全國機器視覺競賽」冠軍

歷經兩個多月馬拉松式的比賽,本校生物機電 RGB-Great 隊拿下第1屆「由田機器視覺競賽」的 「解題類競賽 A 組——外型瑕疵檢測」冠軍,並 於10月19日公開接受表揚。

此項競賽係經濟部工業局、教育部指導,由田 新技公司委託自動光學檢測設備聯盟(AOIEA)承 辦,目的在加強國內機器視覺領域之學術研究與

■臺大生機系 RGB-Great 隊以零瑕疵,拿下「全國機器 視覺競賽」解題類組冠軍。圖左起:生機系林達德主 任,碩士班洪國隆、吳岱霖,博士班鄭宇哲,前排:碩 士班劉昭慧。(提供/林達德)

創意應用。競賽分爲兩類:創新類競賽由參賽者 自訂題目,以學術研究報告形式展現;解題類競 賽則由主辦單位提供關聯性影像,參賽者據以設 計程式做瑕疵檢測或目標分類,以解題的正確性 及速度一較高下。

臺大生物機電RGB-Great隊是由本校生物產業機 電工程學研究所劉昭慧、洪國隆、吳岱霖、鄭宇 哲等4位同學所組成,林達德教授指導。同學們於 競賽中展現優異的程式設計能力及創造力,並表 現出高度的團隊合作精神,終能擊敗眾多參賽 者,勇奪第一。(取材自《臺大校訊》第854期1版, 2006.11.1)