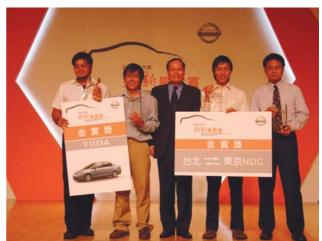

## 機械系楊毅祥等人獲2006 裕降日產 「汽車創意設計金賞獎」

本校機械工程學系楊毅祥、機械工程研究所游 振彥與生命科學系林家賢同學,2006年參加裕隆 日產汽車所舉辦之汽車創意設計大賽,於10月25 日得到「車用電子系統設計組」金賞獎,除獲得 一台TIIDA轎車外,並將造訪日產設計中心(NDC) 和日產概念車設計中樞CBI(Creative Box Inc)。爲了

感謝黃明熙教授及鄭榮和教授的指導,獲獎同學 決定出售轎車,將所得捐給FORMOSUN 團隊。

從賽車遊戲的2D輔助影像得到靈感,這群年輕 的研究者將之應用在實際駕駛,利用 Sensor 感測 車體與外界的距離,並且使用2D成像,讓駕駛可 以更準確地判斷車子與周圍障礙物的距離,比倒 車雷達更有效減少行車的死角,從而大幅提高行 車的安全性,未來還可結合車用中央電腦,執行 自動駕駛等功能。

本屆評審有多位美日汽車設計專家,主辦單位 特別規劃國際論壇,交流分享汽車設計的國際趨

- ■上:機械系及生科系同學組團參加汽車設計大賽獲金 賞獎。(提供/游振彥)
- ■下:利用2D輔助影像讓倒車更準確,是頗具實用性的 創意設計。(提供/游振彥)