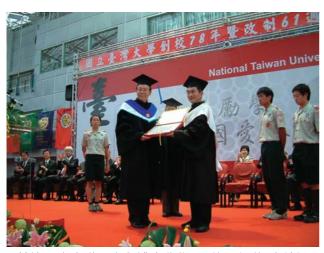

# 2006 年校慶頒授林懷民及錢煦名譽博士 暨首度表揚傑出校友

本校2006年校慶於11月15日上午9時,在校總 區綜合體育館舉行。時屆創校78年暨改制61週 年,前校長孫震教授、陳維昭教授均受激出席, 而美國 University of Illinois 研發長 Dr. Jesse Delia 適 率團來訪,亦躬逢盛典。李校長於致辭時指出, 61年剛好是干支紀年一個新的開始,對照此刻臺 大努力邁向頂尖大學之際,亦正是另一個新的開 始。會中除頒授林懷民及錢煦二位先生名譽博 十,同時首度表揚傑出校友,其中,施敏、李羅 權、姚孟肇、李焜耀及許文政等5位校友都親自出 席受獎。

獲頒名譽博士學位的林懷民先生,創辦「雲門 舞集」,已發表70多部作品,成功地將雲門推向 世界舞台, 並於國立藝術學院成立舞蹈系, 致力 於舞蹈人才的培養;其在闡揚傳統文化內涵、開 創舞蹈嶄新境界方面,有過人之貢獻,成就蜚聲 國際。而另一位名譽博士錢煦先生,臺大醫學院 醫學士(1953),美國哥倫比亞大學生理學系哲 學博士。爲國際生物工程及醫學研究之泰斗,其 血行力學之於血管影響的研究,對動脈硬化疾病