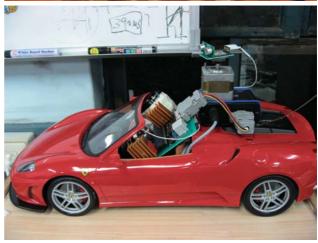

從賽車遊戲的2D輔助影像得到靈感,這群年輕 的研究者將之應用在實際駕駛,利用 Sensor 感測 車體與外界的距離,並且使用2D成像,讓駕駛可 以更準確地判斷車子與周圍障礙物的距離,比倒 車雷達更有效減少行車的死角,從而大幅提高行 車的安全性,未來還可結合車用中央電腦,執行 自動駕駛等功能。

本屆評審有多位美日汽車設計專家,主辦單位 特別規劃國際論壇,交流分享汽車設計的國際趨

- ■上:機械系及生科系同學組團參加汽車設計大賽獲金 賞獎。(提供/游振彥)
- ■下:利用2D輔助影像讓倒車更準確,是頗具實用性的 創意設計。(提供/游振彥)