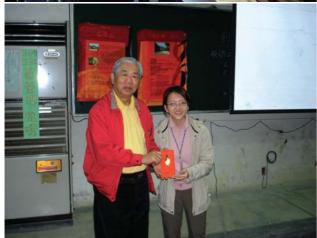

離開校史館,校友們信步走到共同教室 201 休 息,一邊享用飯盒,一邊發表感言;張理事長談 起當年在台大時,全校只有幾部腳踏車,光爲了 找教室就非常辛苦。施昭彰學長(園藝所68,德 國漢諾威大學園藝學博士,現爲行政院農委會農 試所園藝系研究員、台中市校友會總幹事) 聲稱 台灣的水果有地理、氣候的優勢,他正研究改良 高接梨、草莓及枇杷等水果。林雪玉學長(外文 系 66 , 文山社大主任秘書) 強調她是以回饋社區 的心態從事社教工作。許淑蓮學長希望台大校友 會有一天能像哈佛校友會一樣,吸引許多傑出校 友加入。林東昌學長(法研所68)則感謝任職公 務機關時,曾提攜與照顧他的多位台大校友。為 了感謝同學們製作影像光碟的辛勞,張漢東理事 長代表本會致贈獎勵金新台幣3,000元予導覽社, 由社長陳惠文同學代表接受。