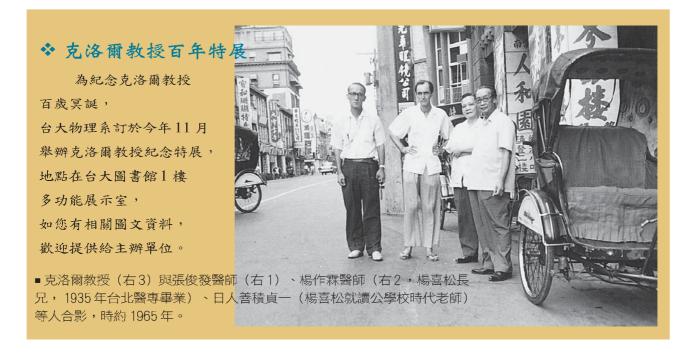

#### 台灣省台大校友會 2006 春季返校活動記實

文/呂村(台灣省台大校友會總幹事) 攝影/陳淑玲

3月25日台灣省台大校友會舉辦校友參與台大 杜鵑花節暨校園導覽活動,本會名譽理事長許文 政學長(醫學系38,財團法人羅許基金會董事 長)、許淑蓮學長(護理系60,輔英科技大學 副校長、高雄縣校友會常務理事)分別從官蘭及 高雄趕來與會,熱情份外感人。本會理事長張漢 東學長(醫學系48)與大夥兒在校門口合影後, 由導覽社許家豪學長(生物機電工程系94,導覽 社第一任社長,現任職於母校訪客服務中心)帶 領眾人前往第一站「傅園」。

在傅園,賞過穗花棋盤角、銀葉樹、旅人蕉、 台灣海棗等植物後,我們在茄苳樹下步道,聽著

- ■上:凌德麟教授(右4)的入學准考證及當年錄取榜 單,被收入校史室典藏。(攝影/編輯部)
- ■下:張漢東理事長代表本會致贈獎勵金新台幣3,000 元予導覽社,由社長陳惠文同學代表接受。

許學長解說斯年亭、方尖碑和噴水池都是仿古希 臘建築型式的建物,此時范豐民學長(電機所 71,光譜資訊公司總經理,曾當選創業楷模)問 建築興建年代,許學長表示還要查考,凌德麟學 長(園藝系45,母校名譽教授)回憶41年進台 大時就有傅園,表示應是40年左右興建,因傅園旁 是女生宿舍,他的夫人周春垣(園藝系48)曾住 那兒,約會非常方便。語畢,響起了一陣笑聲。