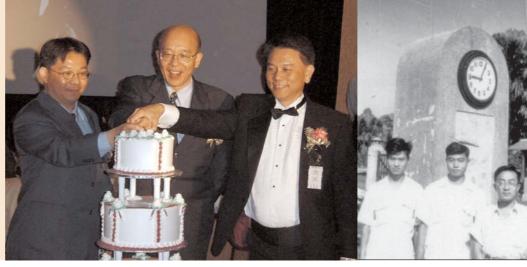

在2005年11月剛接任會長之時,便回台北拜會 李嗣涔校長,親自邀請李校長親臨美國舊金山灣 區於北加州台大校友會30週年溫馨相聚晚宴上發 表演講,感謝校長欣然答應,使得此慶祝活動更 深具意義。對於海外校友會而言,再也沒有比邀 請母校校長更適合的演講嘉賓了。校長演講主題

■ 上:李嗣涔校長(中)和北加州台大校友會會長王 富民(左)、理事長方玉山(右)共同切下祝福北加 州台大校友會30歲生日的大蛋糕。

■右:據説以前這叫傅鐘。