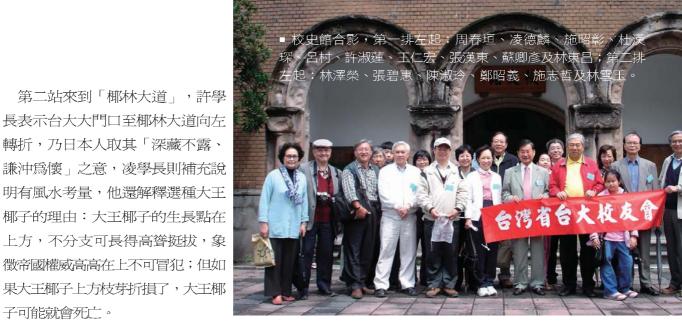

#### 台灣省台大校友會 2006 春季返校活動記實

文/呂村(台灣省台大校友會總幹事) 攝影/陳淑玲

3月25日台灣省台大校友會舉辦校友參與台大 杜鵑花節暨校園導覽活動,本會名譽理事長許文 政學長(醫學系38,財團法人羅許基金會董事 長)、許淑蓮學長(護理系60,輔英科技大學 副校長、高雄縣校友會常務理事)分別從官蘭及 高雄趕來與會,熱情份外感人。本會理事長張漢 東學長(醫學系48)與大夥兒在校門口合影後, 由導覽社許家豪學長(生物機電工程系94,導覽 社第一任社長,現任職於母校訪客服務中心)帶 領眾人前往第一站「傅園」。

在傅園,賞過穗花棋盤角、銀葉樹、旅人蕉、 台灣海棗等植物後,我們在茄苳樹下步道,聽著

- ■上:凌德麟教授(右4)的入學准考證及當年錄取榜 單,被收入校史室典藏。(攝影/編輯部)
- ■下:張漢東理事長代表本會致贈獎勵金新台幣3,000 元予導覽社,由社長陳惠文同學代表接受。

許學長解說斯年亭、方尖碑和噴水池都是仿古希 臘建築型式的建物,此時范豐民學長(電機所 71,光譜資訊公司總經理,曾當選創業楷模)問 建築興建年代,許學長表示還要查考,凌德麟學 長(園藝系45,母校名譽教授)回憶41年進台 大時就有傅園,表示應是40年左右興建,因傅園旁 是女生宿舍,他的夫人周春垣(園藝系48)曾住 那兒,約會非常方便。語畢,響起了一陣笑聲。

我們沿著步道欣賞各種植栽,王仁宏學長(法 律系51,前高雄大學校長,現任高雄市校友會理 事長)說起他擔任母校總務長時,鑑於傅園週遭 腳踏車停得凌亂,妨礙人車通行,乃設計停車 架,整齊停放腳踏車,並委託植物系教授規劃傅 園植栽,將傅園原本公園的樣貌改爲植物園景 觀。由於前期學長的辛勞,才有今日蓊蓊鬱鬱, 值得校友們銘記在心。

約莫10點鐘,我們來到第三站「農業陳列館」 參觀「三生有幸 Enjoy 台灣特展」,並觀賞「台 大簡介」及「發現台大」影片,後者係中研院 李遠哲院長(化學系48,諾貝爾化學獎得主)、 鄭端儀同學(雙修電機及資管,曾任跆拳社社 長)、周華健學長(數學系,著名藝人)等傑 出校友的訪問。